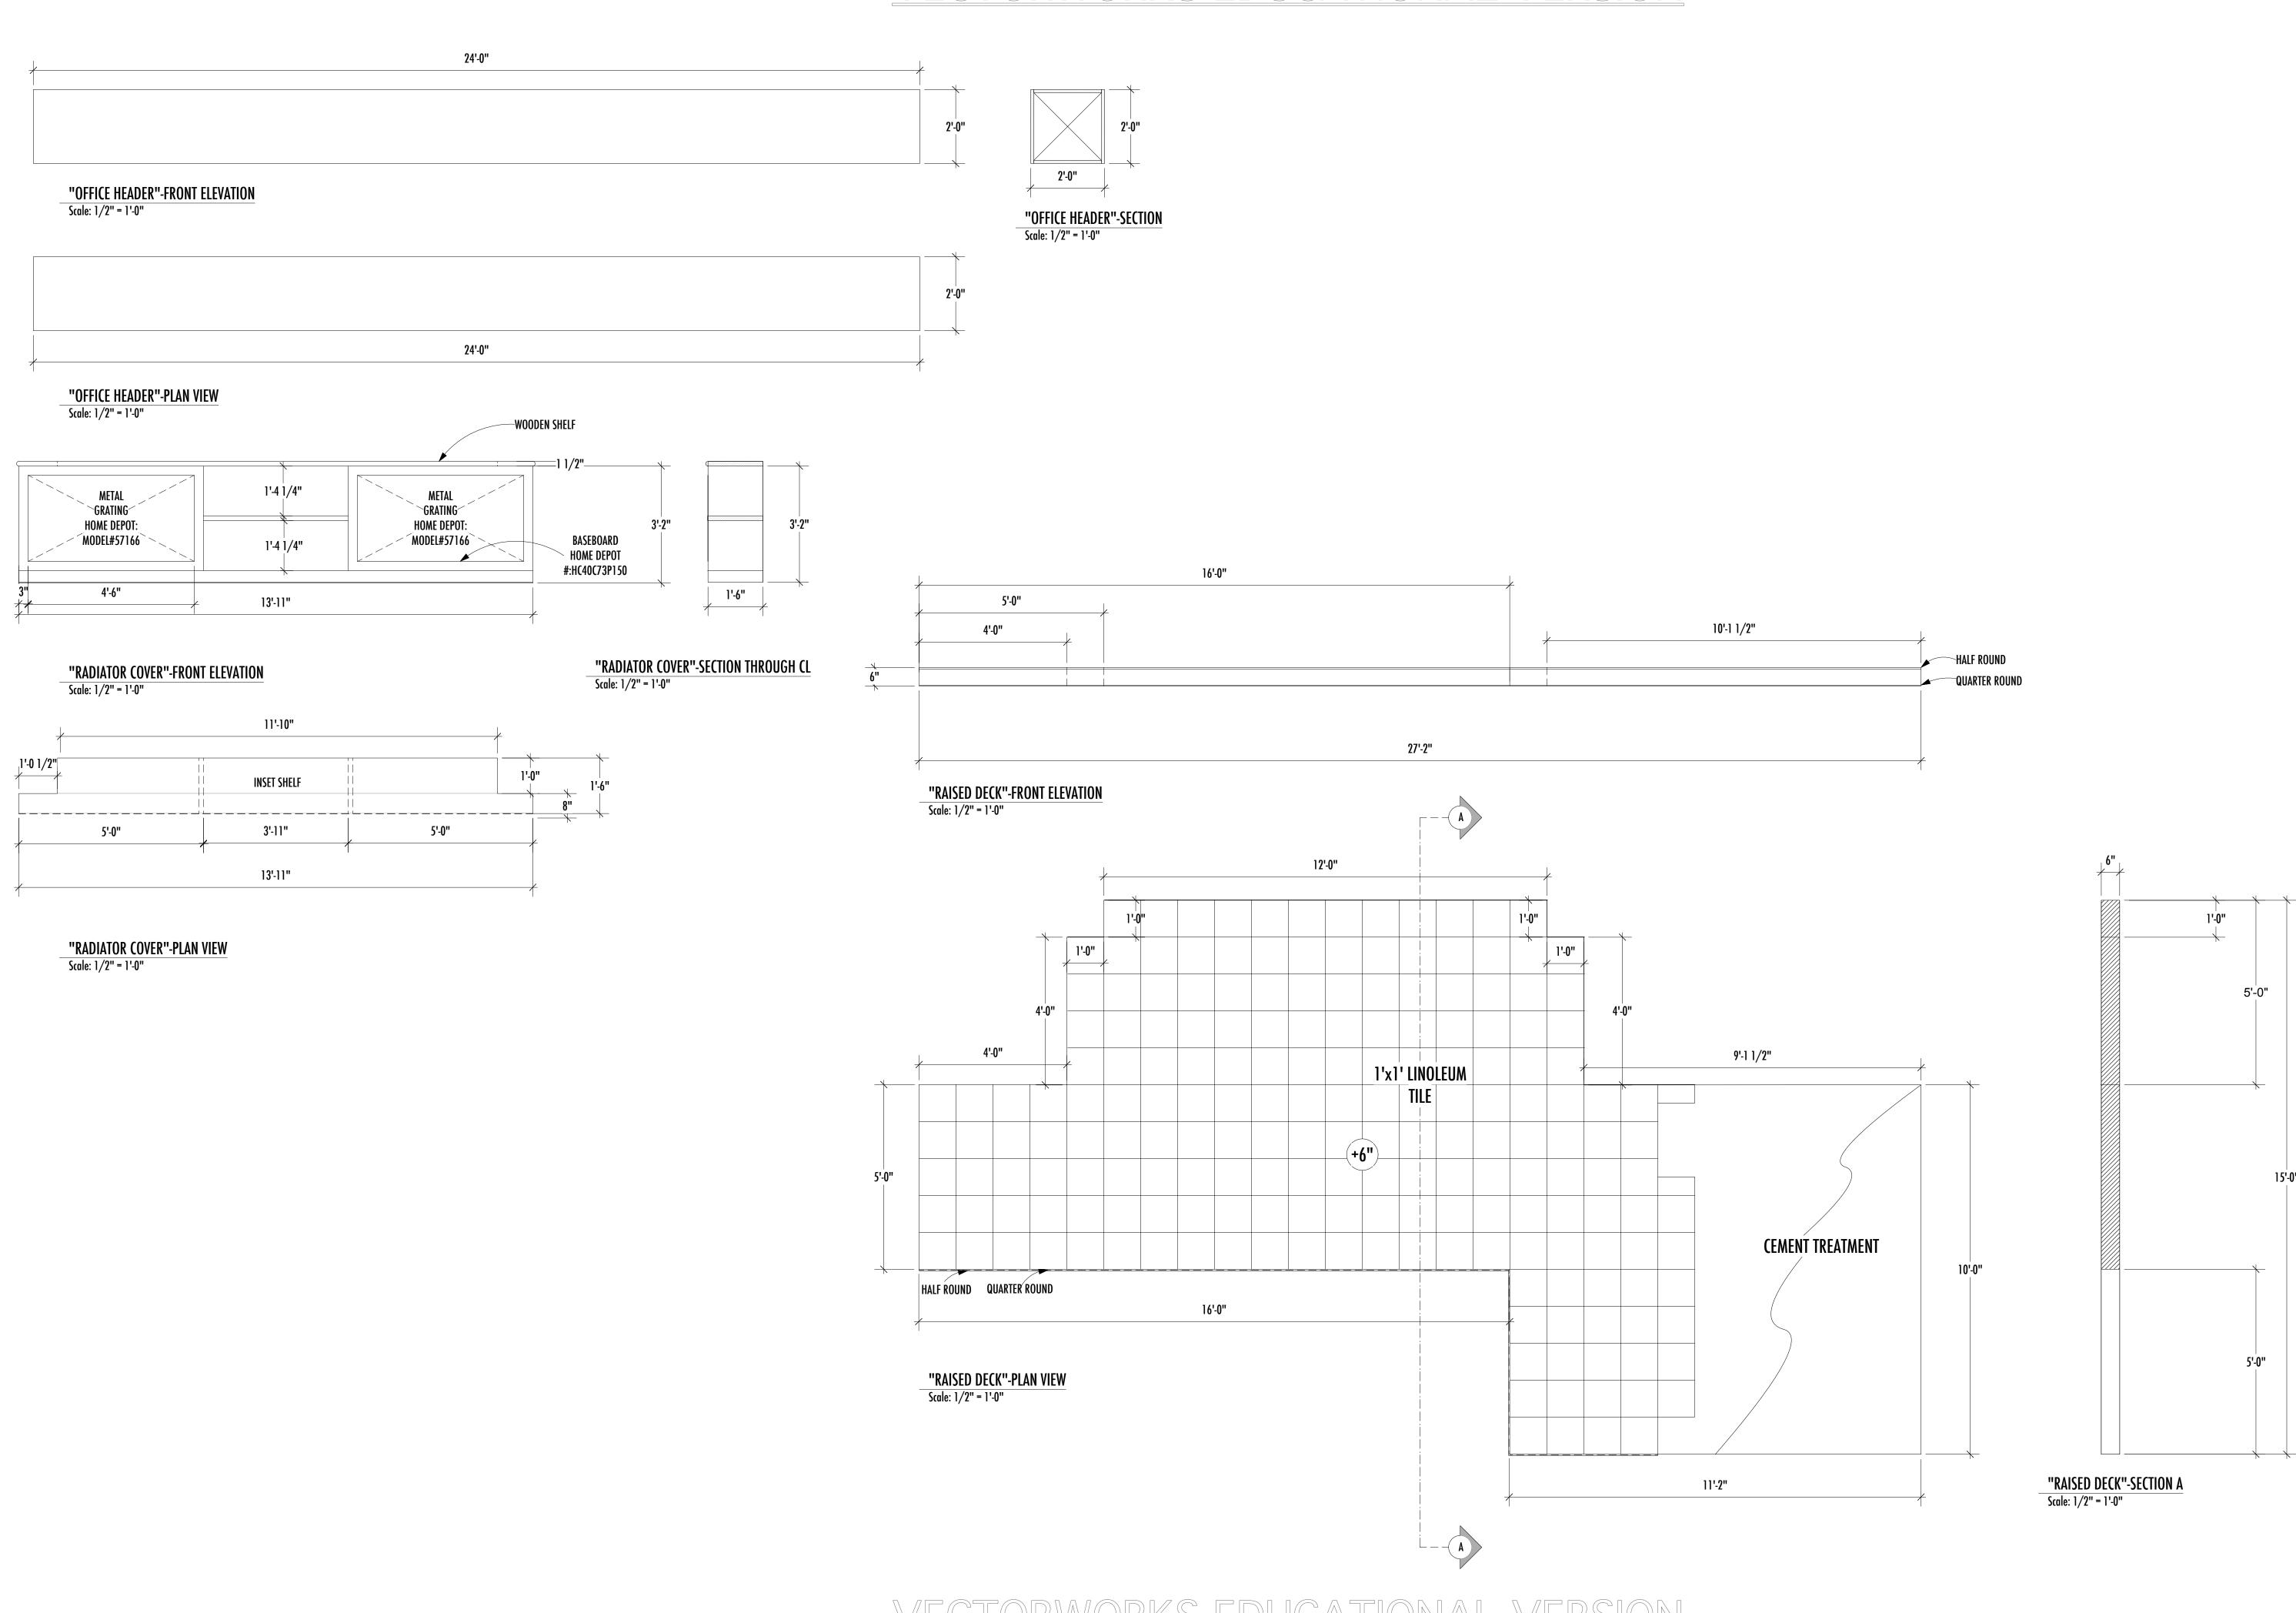

THE MALTZ JUPITER THEATRE 12-01-2014 DATE:

**DRAWN BY:** 

SCALE:

**REVISIONS:** 

**REVISION #1: 12.02.14 REVISION #2: 12.07.14** 

VARIOUS

**REVISION #3: 12.12.14** 

**DETAILS** 

PLATE NO.

OF 14