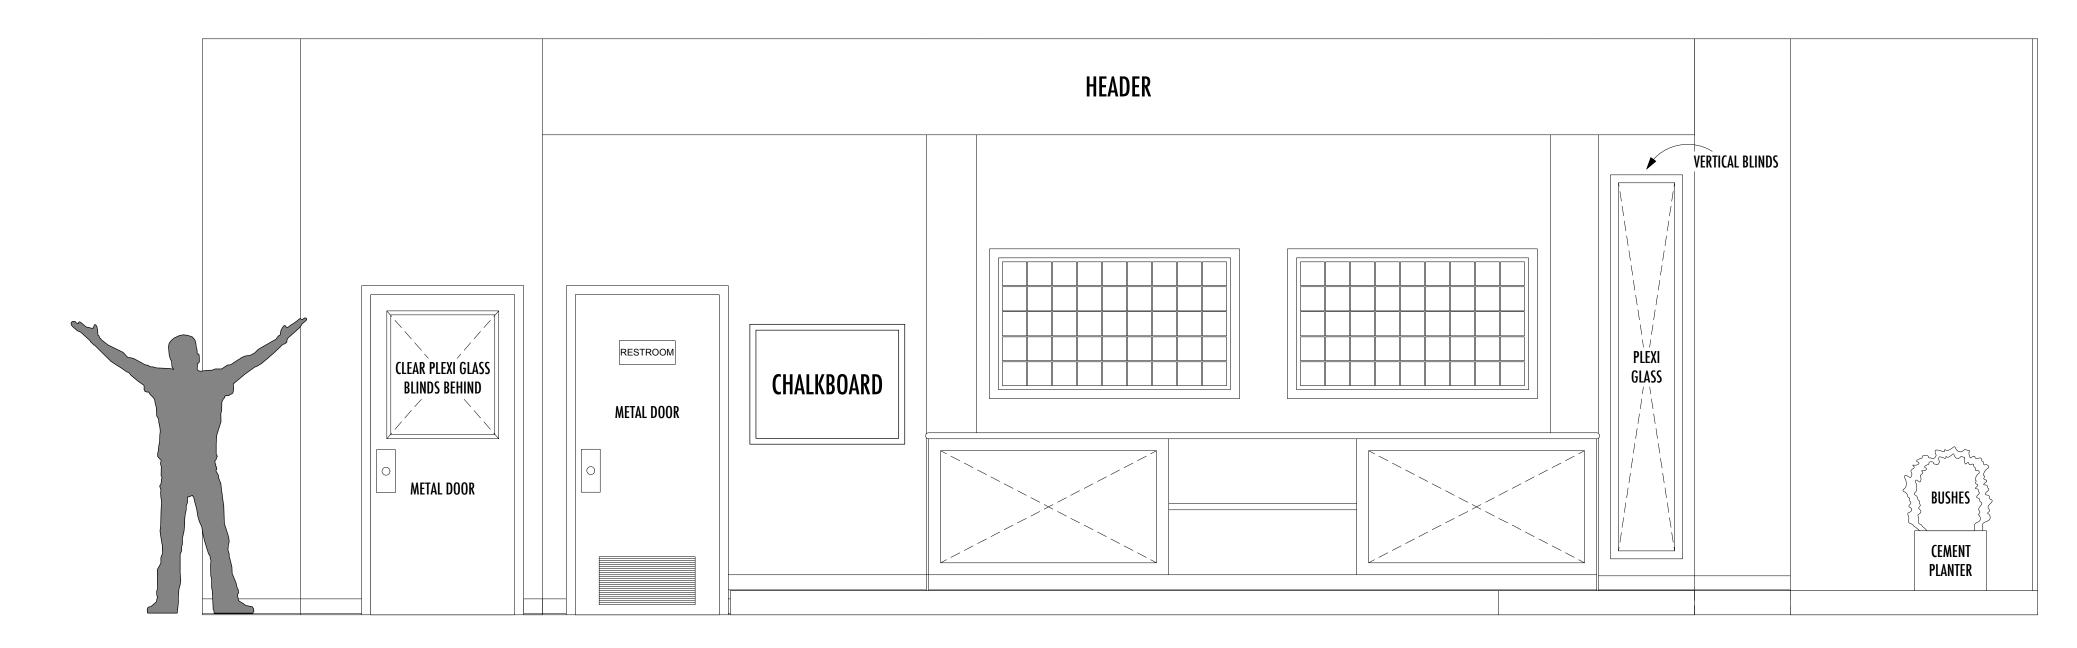

REVISION #3: 12.12.14

**ELEVATIONS-OFFICES** 

"OFFICES-STRAIGHT ON"-FRONT ELEVATION
Scale: 1/2" = 1'-0"

"OFFICES-AS SEEN IN SPACE"-FRONT ELEVATION
Scale: 1/2" = 1'-0"

ANNE MUNDELL
412.260.4521
AMUNDELL@ANDREW.CMU.EDU
WWW.ANNEMUNDELL.COM

THE MALTZ JUPITER THEATRE

DATE: 12-01-2014

 SCALE:
 1/2" = 1'-0"

 DRAWN BY:
 JMS

REVISIONS:

REVISION #1: 12.02.14 REVISION #2: 12.07.14

REVISION #3: 12.12.14

FRONT ELEVATION-OFFICES