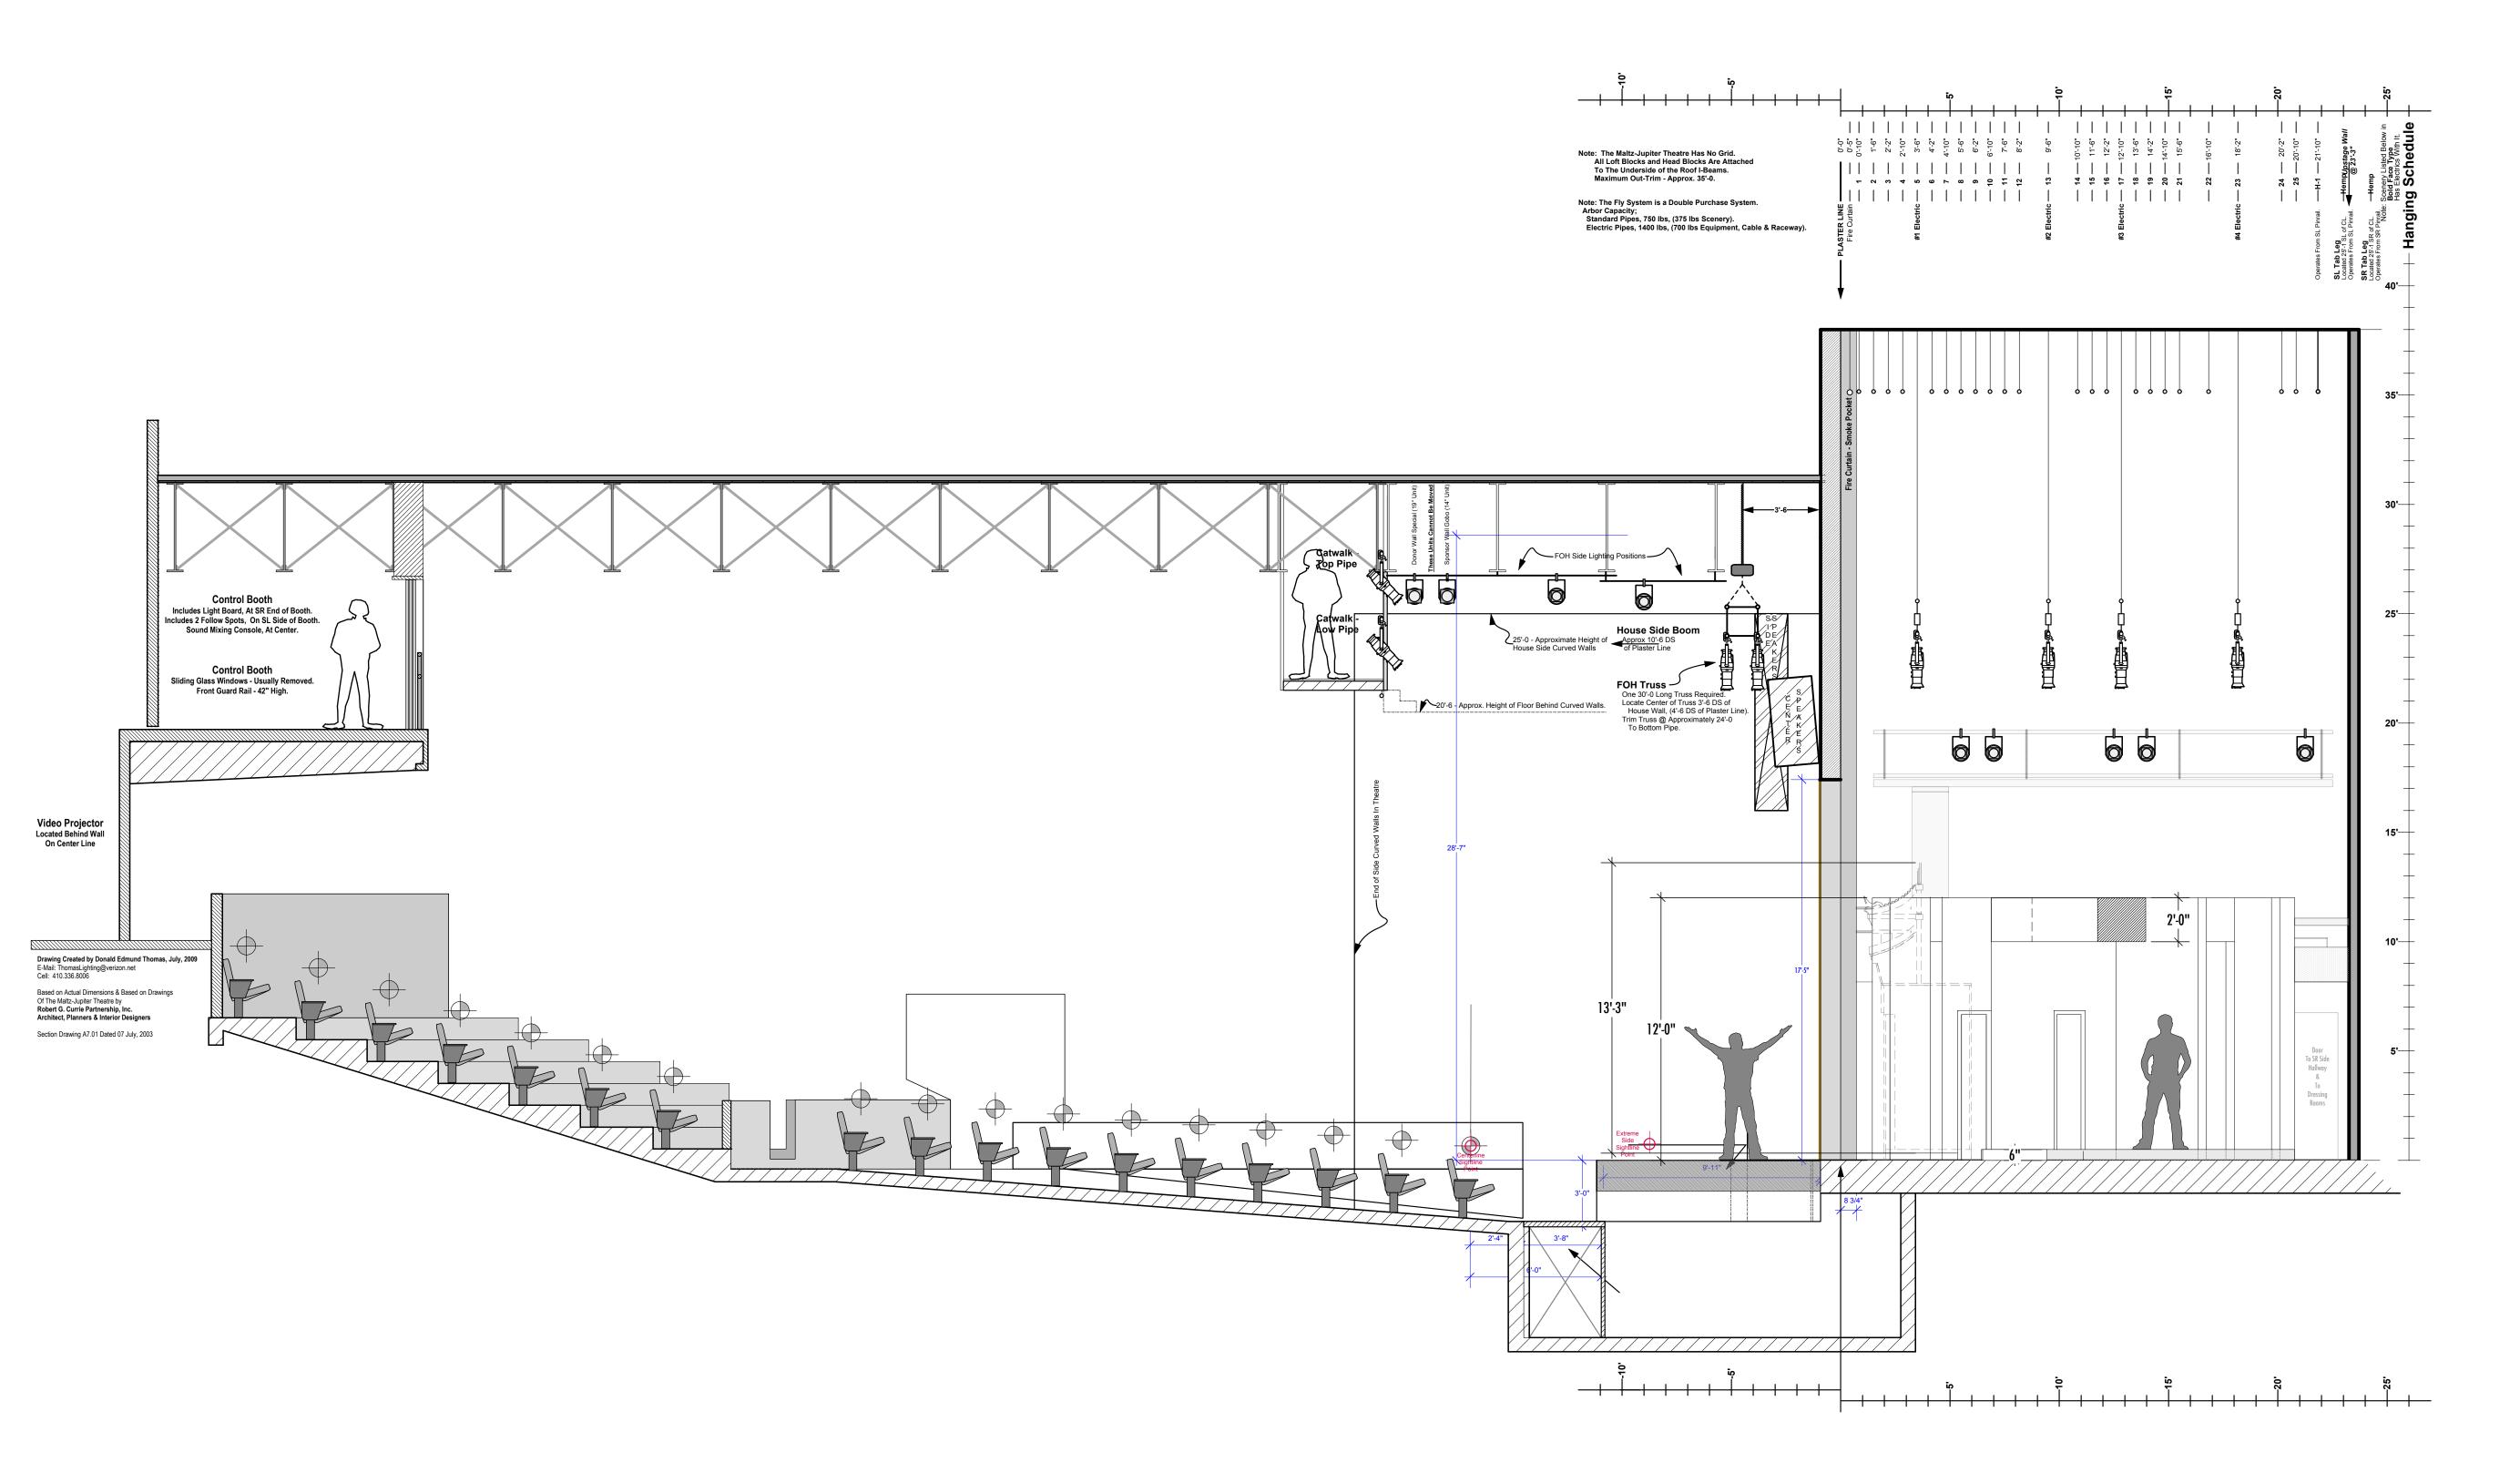

THE MALTZ JUPITER THEATRE

DATE: 12-01-2014

SCALE: 1/4" = 1'-0"

DRAWN BY:

REVISION #1: 12.02.14

REVISION #2: 12.07.14

REVISION #3: 12.12.14

**CL SECTION RESTAURANT** 