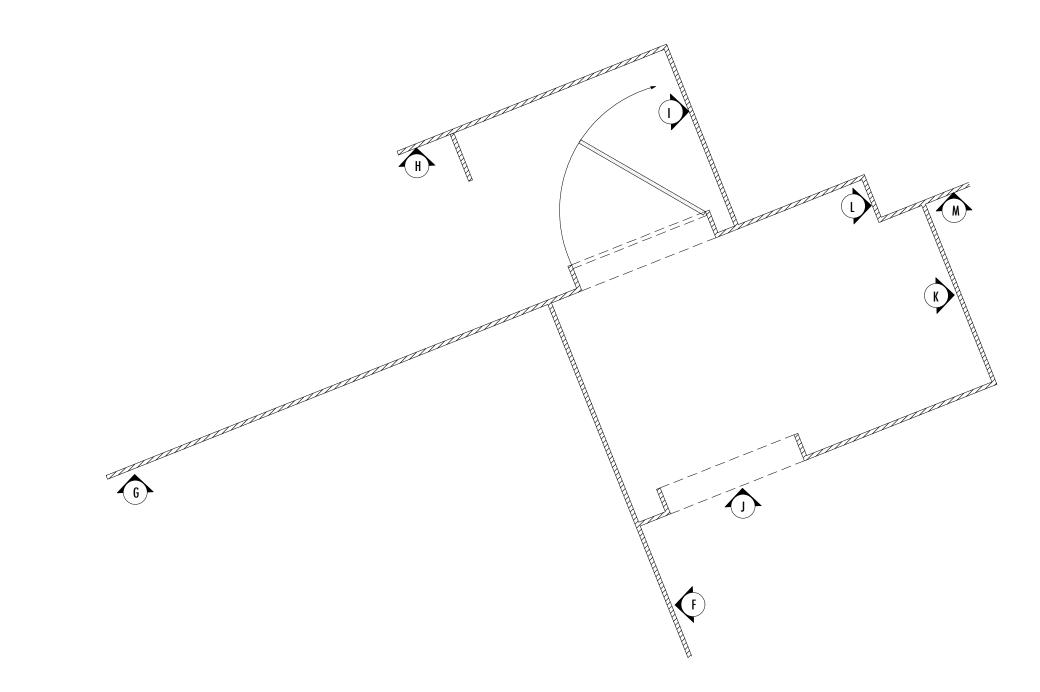

12-01-2014

**ELEVATIONS-OFFICES** 

WALLS "G-M"-PLAN-VIEW Scale: 1/2" = 1'-0"

**ANNE MUNDELL** 412.260.4521 AMUNDELL@ANDREW.CMU.EDU WWW.ANNEMUNDELL.COM

> DIRECTED BY: J BARRY LEWIS GLEN

GLENGARR

PRODUCTION TEAM