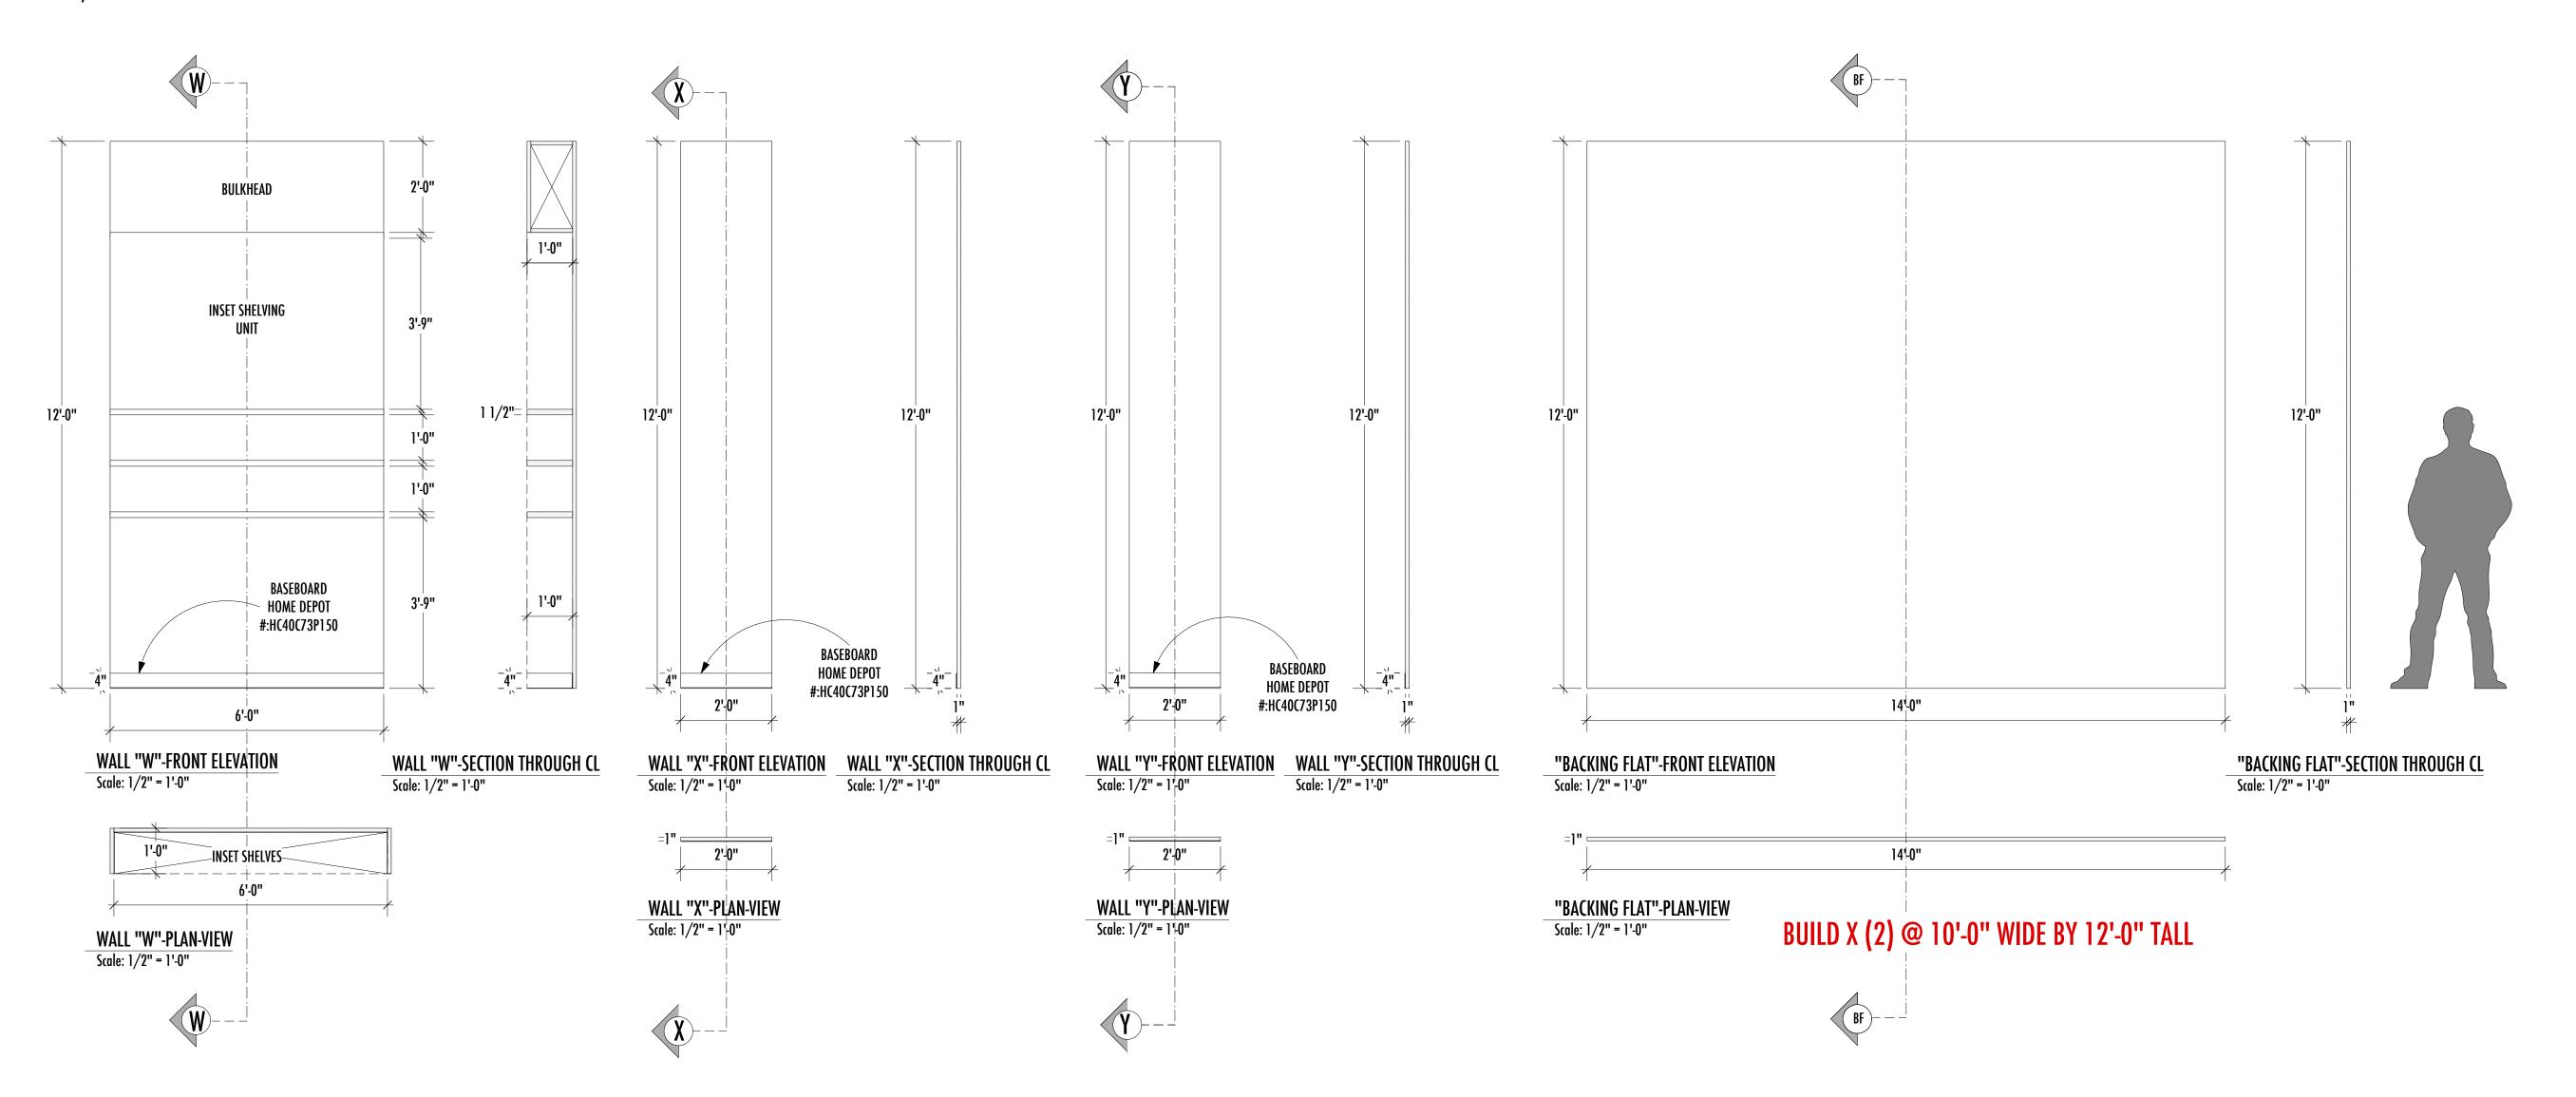

### \*MASKING WALLS; TREATMENT TBD.

WALSL "W-Y"-PLAN-VIEW
Scale: 1/2" = 1'-0"

ANNE MUNDELL
412.260.4521
AMUNDELL@ANDREW.CMU.EDU
WWW.ANNEMUNDELL.COM

RITTEN BY: DAVID MAMET

GLENGARR

WRITTEN BY

DIRECTED BY