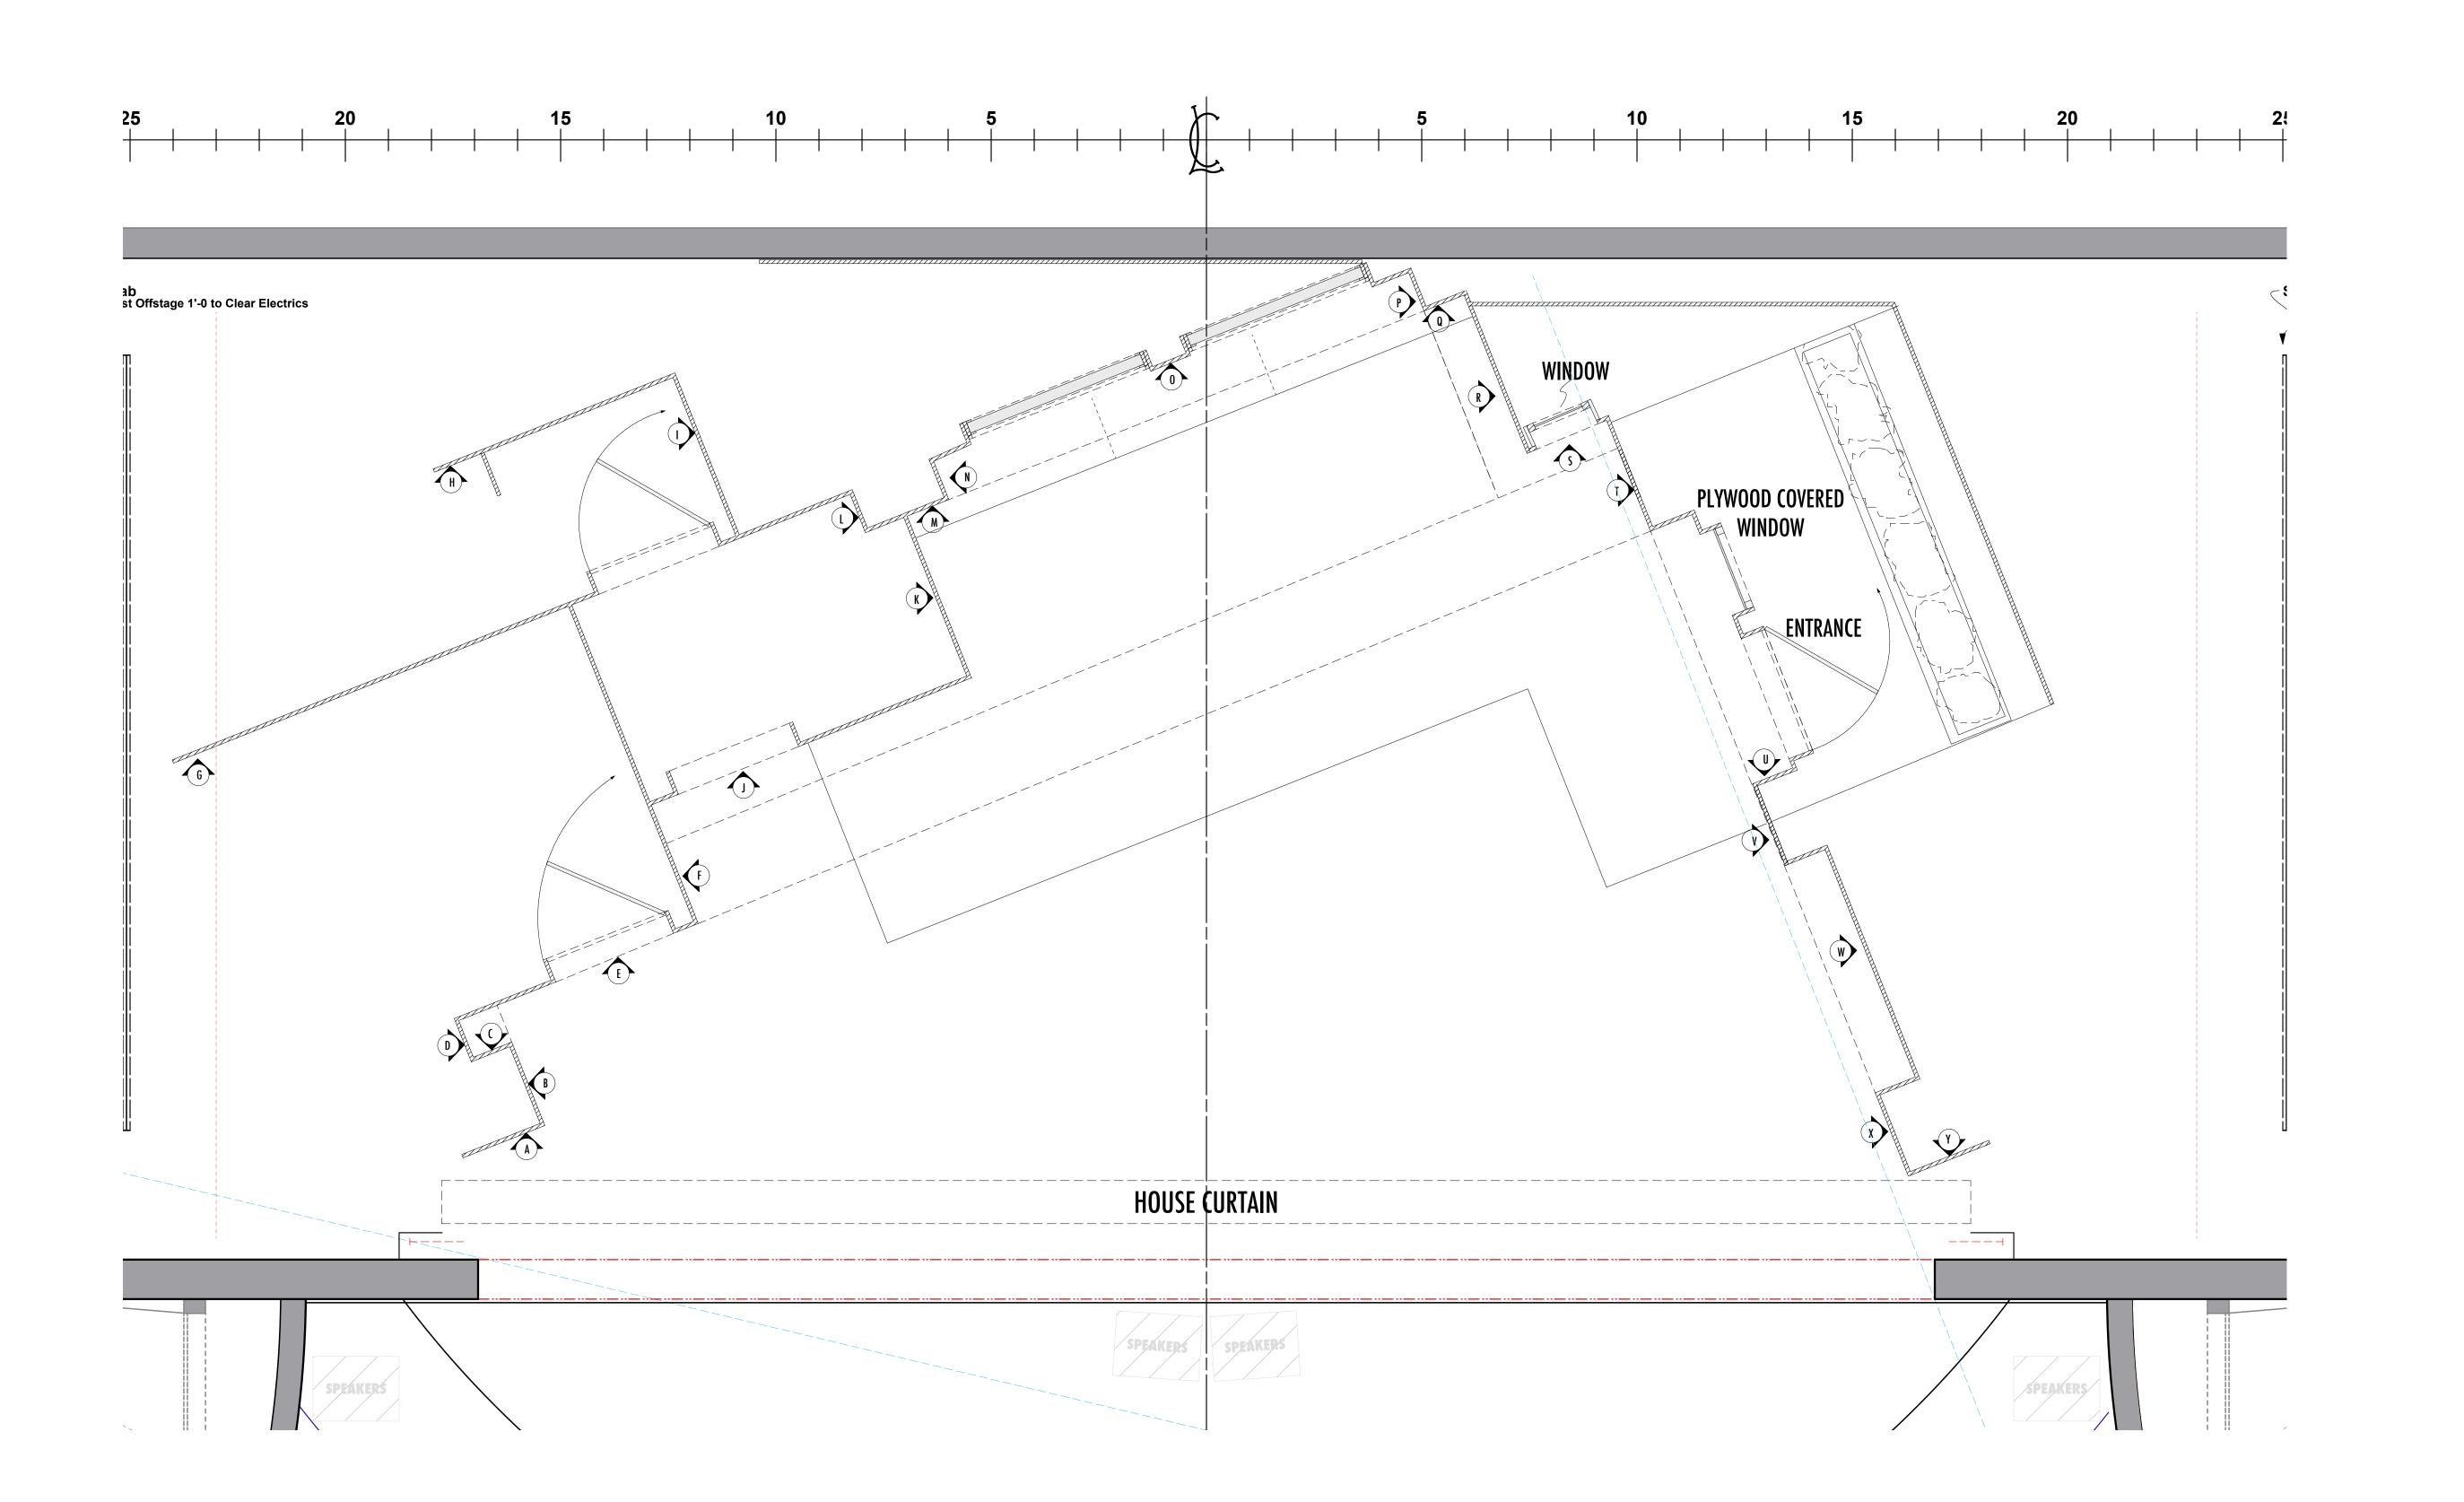

THE MALTZ JUPITER THEATRE

DATE: 12-01-2014

SCALE: 1/4" = 1'-0"

DRAWN BY:

REVISION #1: 12.02.14

REVISION #2: 12.07.14

REVISION #3: 12.12.14

**CL SECTION RESTAURANT** 