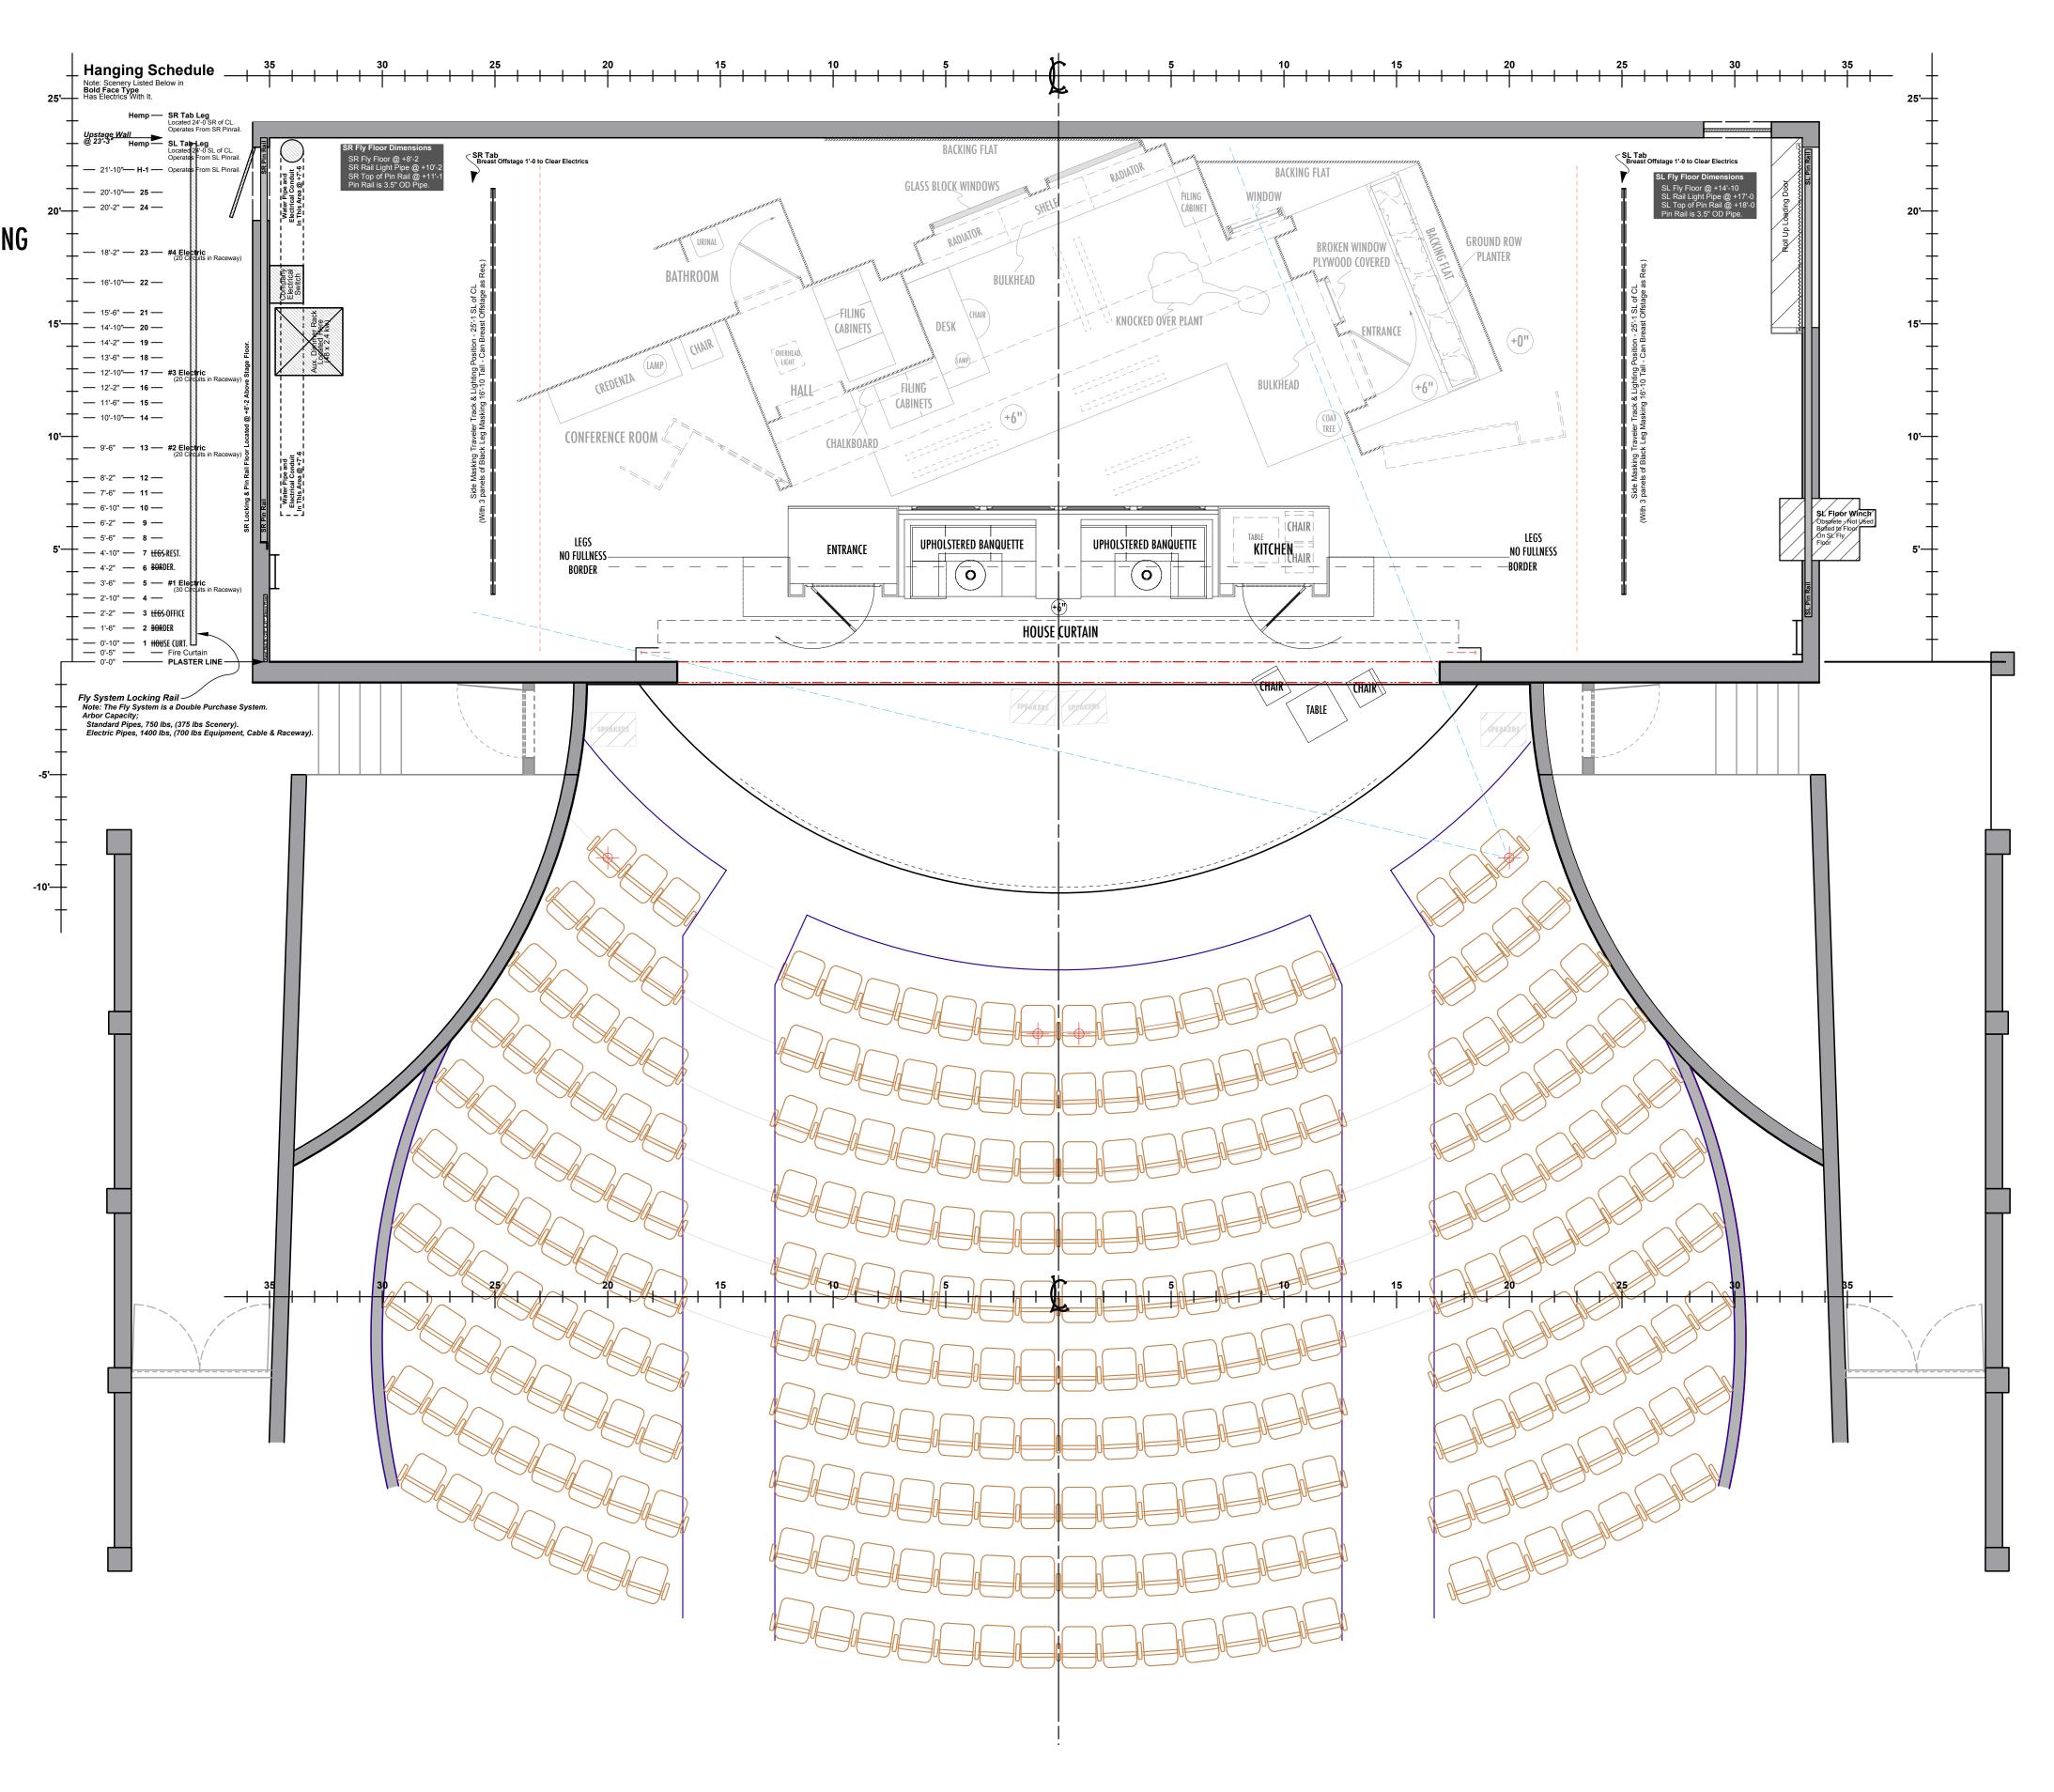

**NOTES:** 

\*HOUSE CURTAIN IS THE FLAT, BLACK HOUSE CURTAIN IN STOCK.

\*CHINESE RESTAURANT UNIT SPLITS ON CENTER AND TRAVELS SL & SR FOR SCENE CHANGE.

\*MASKING LEGS FOR THE CHINESE RESTAURANT FLY OUT FOR TRANSITION INTO OFFICE; OFFICE MASKING LEGS FLY IN.

\*THERE IS NO CROSSOVER.

SSO (2000)

ENGARRY GLEN
WRITTEN BY: DAVID MAMET

GROUNDPLAN-RESTAURANT

\*OFFICE UNIT WALLS PIVOT ON FOR SCENE CHANGE TRANSITION INTO THE OFFICE, ONCE THE CHINESE RESTAURANT IS OFFSTAGE.

\*MASKING LEGS FOR THE CHINESE RESTAURANT FLY OUT FOR TRANSITION INTO OFFICE; OFFICE MASKING LEGS FLY IN.

\*FLUORESCENT LIGHTING FIXTURES ARE DEAD HUNG; TRIM HEIGHT TO BE DETERMINED BY DESIGNER.

\*THERE IS NO CROSSOVER.

SS

ENGARRY GLEN I WRITTEN BY: DAVID MAMET