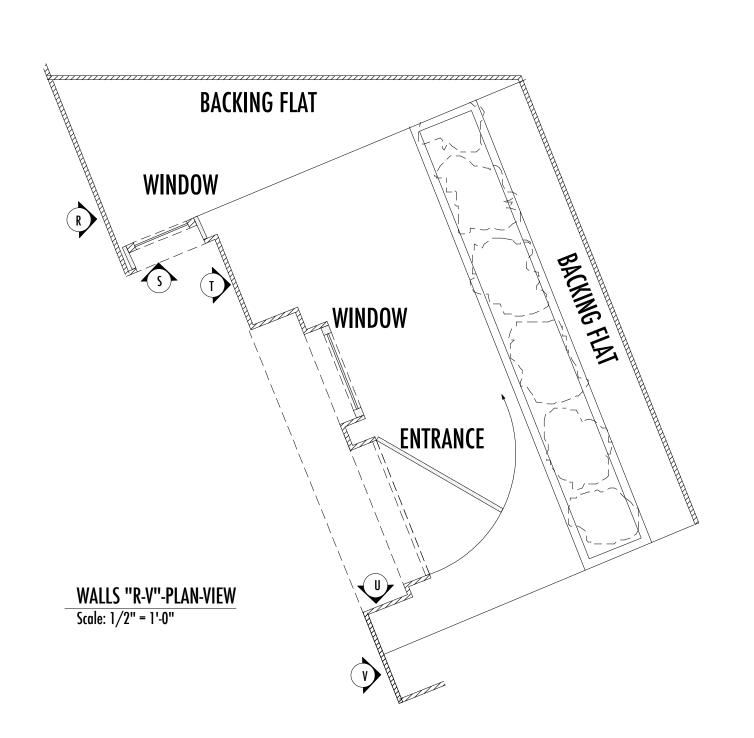

12-01-2014

**ELEVATIONS-OFFICES** 

WALLS "G-M"-PLAN-VIEW Scale: 1/2" = 1'-0"

**ANNE MUNDELL** 412.260.4521 AMUNDELL@ANDREW.CMU.EDU WWW.ANNEMUNDELL.COM

> DIRECTED BY: J BARRY LEWIS GLEN

GLENGARR

PRODUCTION TEAM

THE MALTZ JUPITER THEATRE DATE: 12-01-2014

1/2" = 1'-0" SCALE: **DRAWN BY:** 

**REVISIONS:** 

**REVISION #1: 12.02.14 REVISION #2: 12.07.14** 

**REVISION #3: 12.12.14** 

**ELEVATIONS-OFFICES** 

WALLS "N-Q"-PLAN-VIEW Scale: 1/2" = 1'-0"