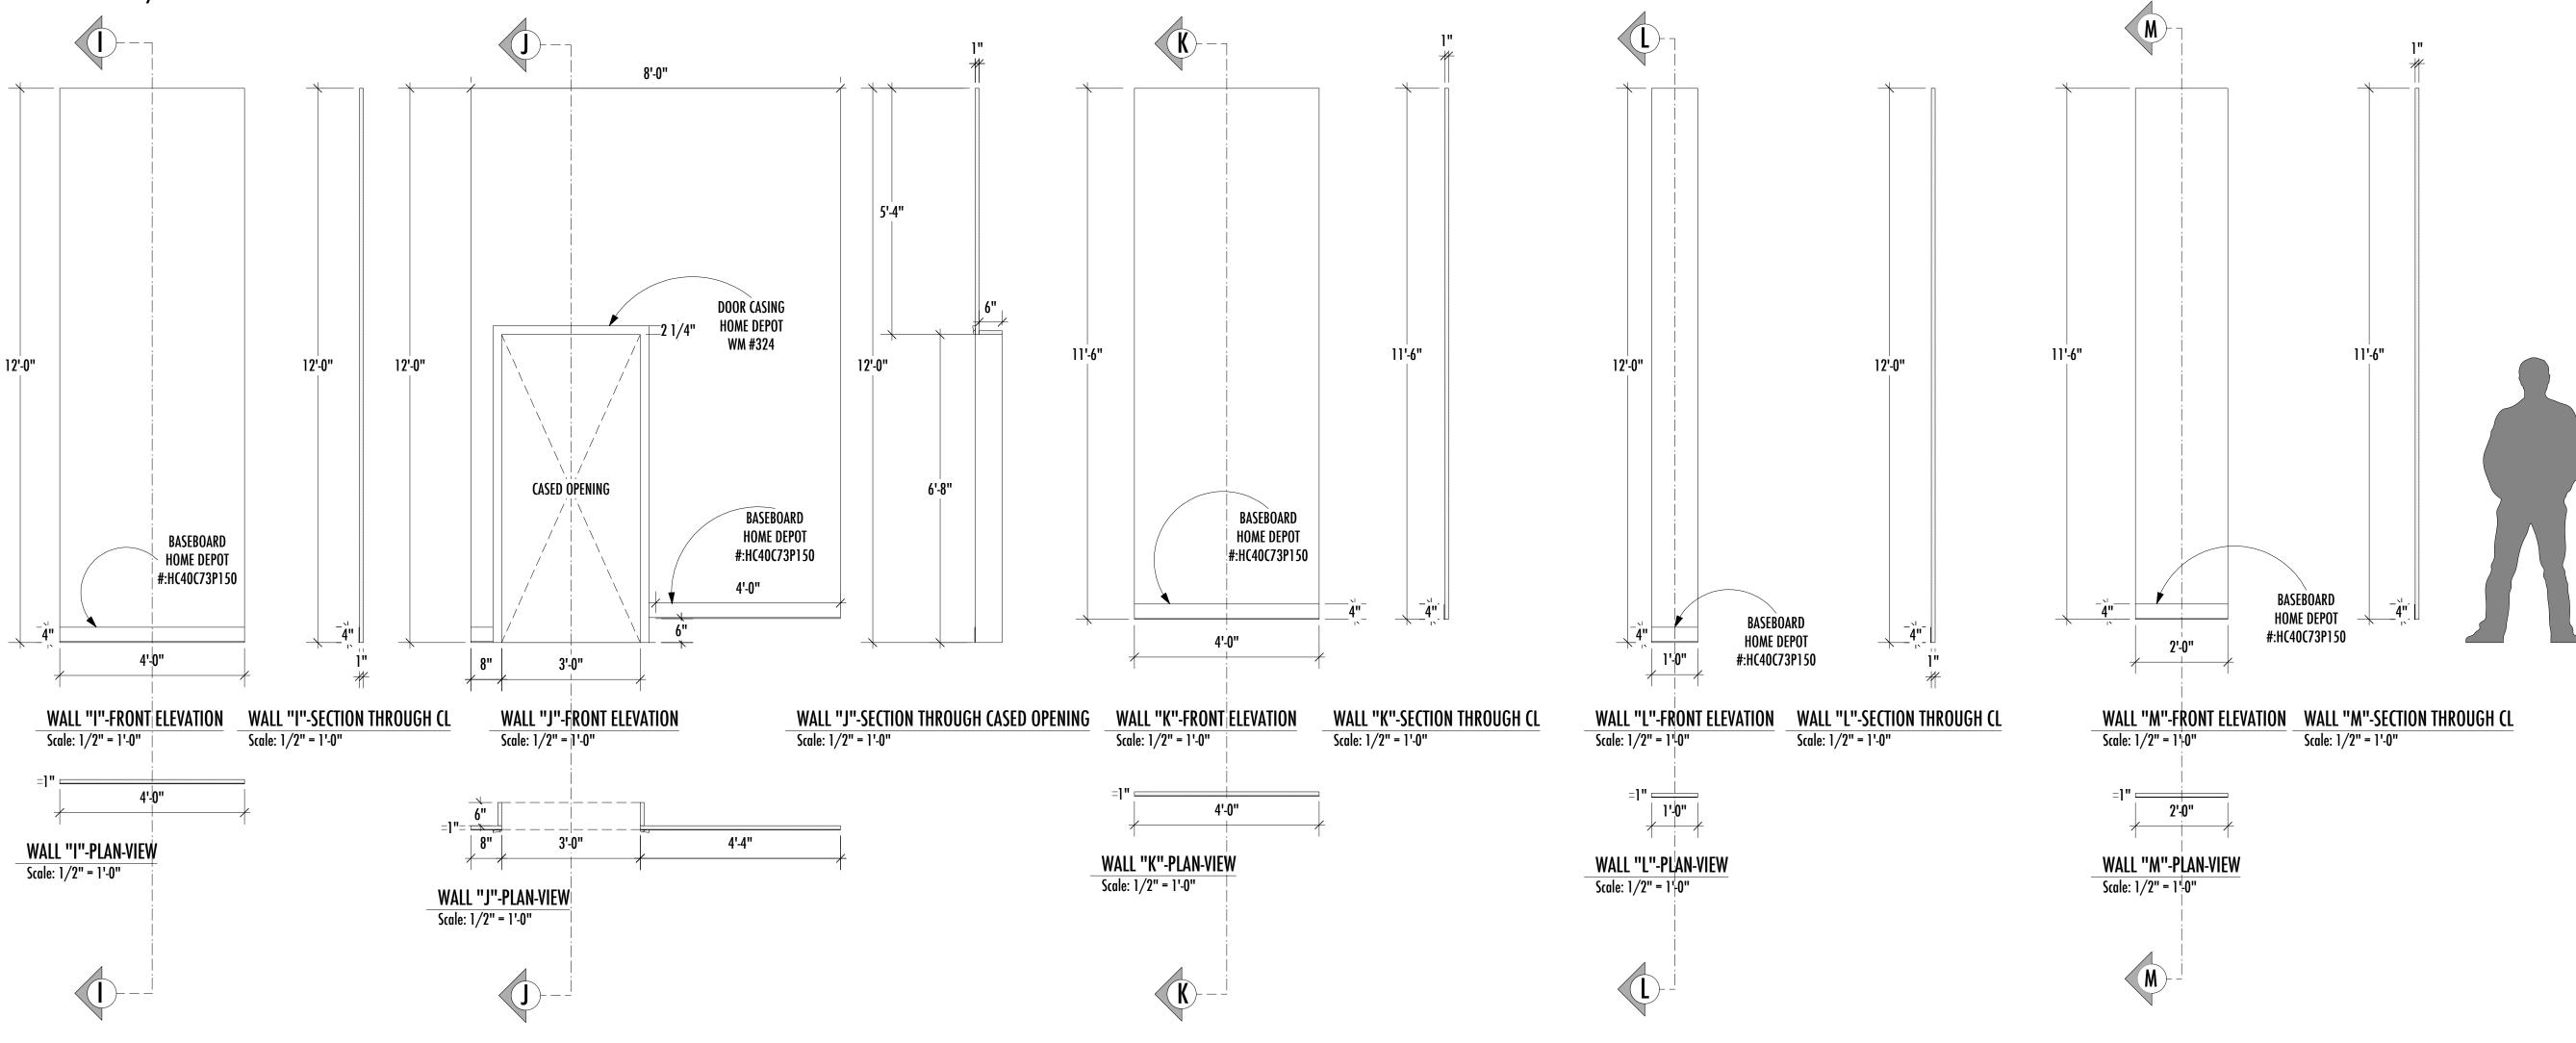

THE MALTZ JUPITER THEATRE DATE: 12-01-2014

1/2" = 1'-0" SCALE: **DRAWN BY:** 

**REVISIONS:** 

**REVISION #1: 12.02.14 REVISION #2: 12.07.14** 

**REVISION #3: 12.12.14** 

**ELEVATIONS-OFFICES** 

WALLS "N-Q"-PLAN-VIEW Scale: 1/2" = 1'-0"

THE MALTZ JUPITER THEATRE 12-01-2014

1/2" = 1'-0" SCALE: **DRAWN BY:** 

**REVISIONS:** 

**REVISION #1: 12.02.14** 

**REVISION #2: 12.07.14** 

**REVISION #3: 12.12.14** 

**ELEVATIONS-OFFICES** 

DIRECTED BY: J BARRY LEWIS

**ELEVATIONS-OFFICES** 