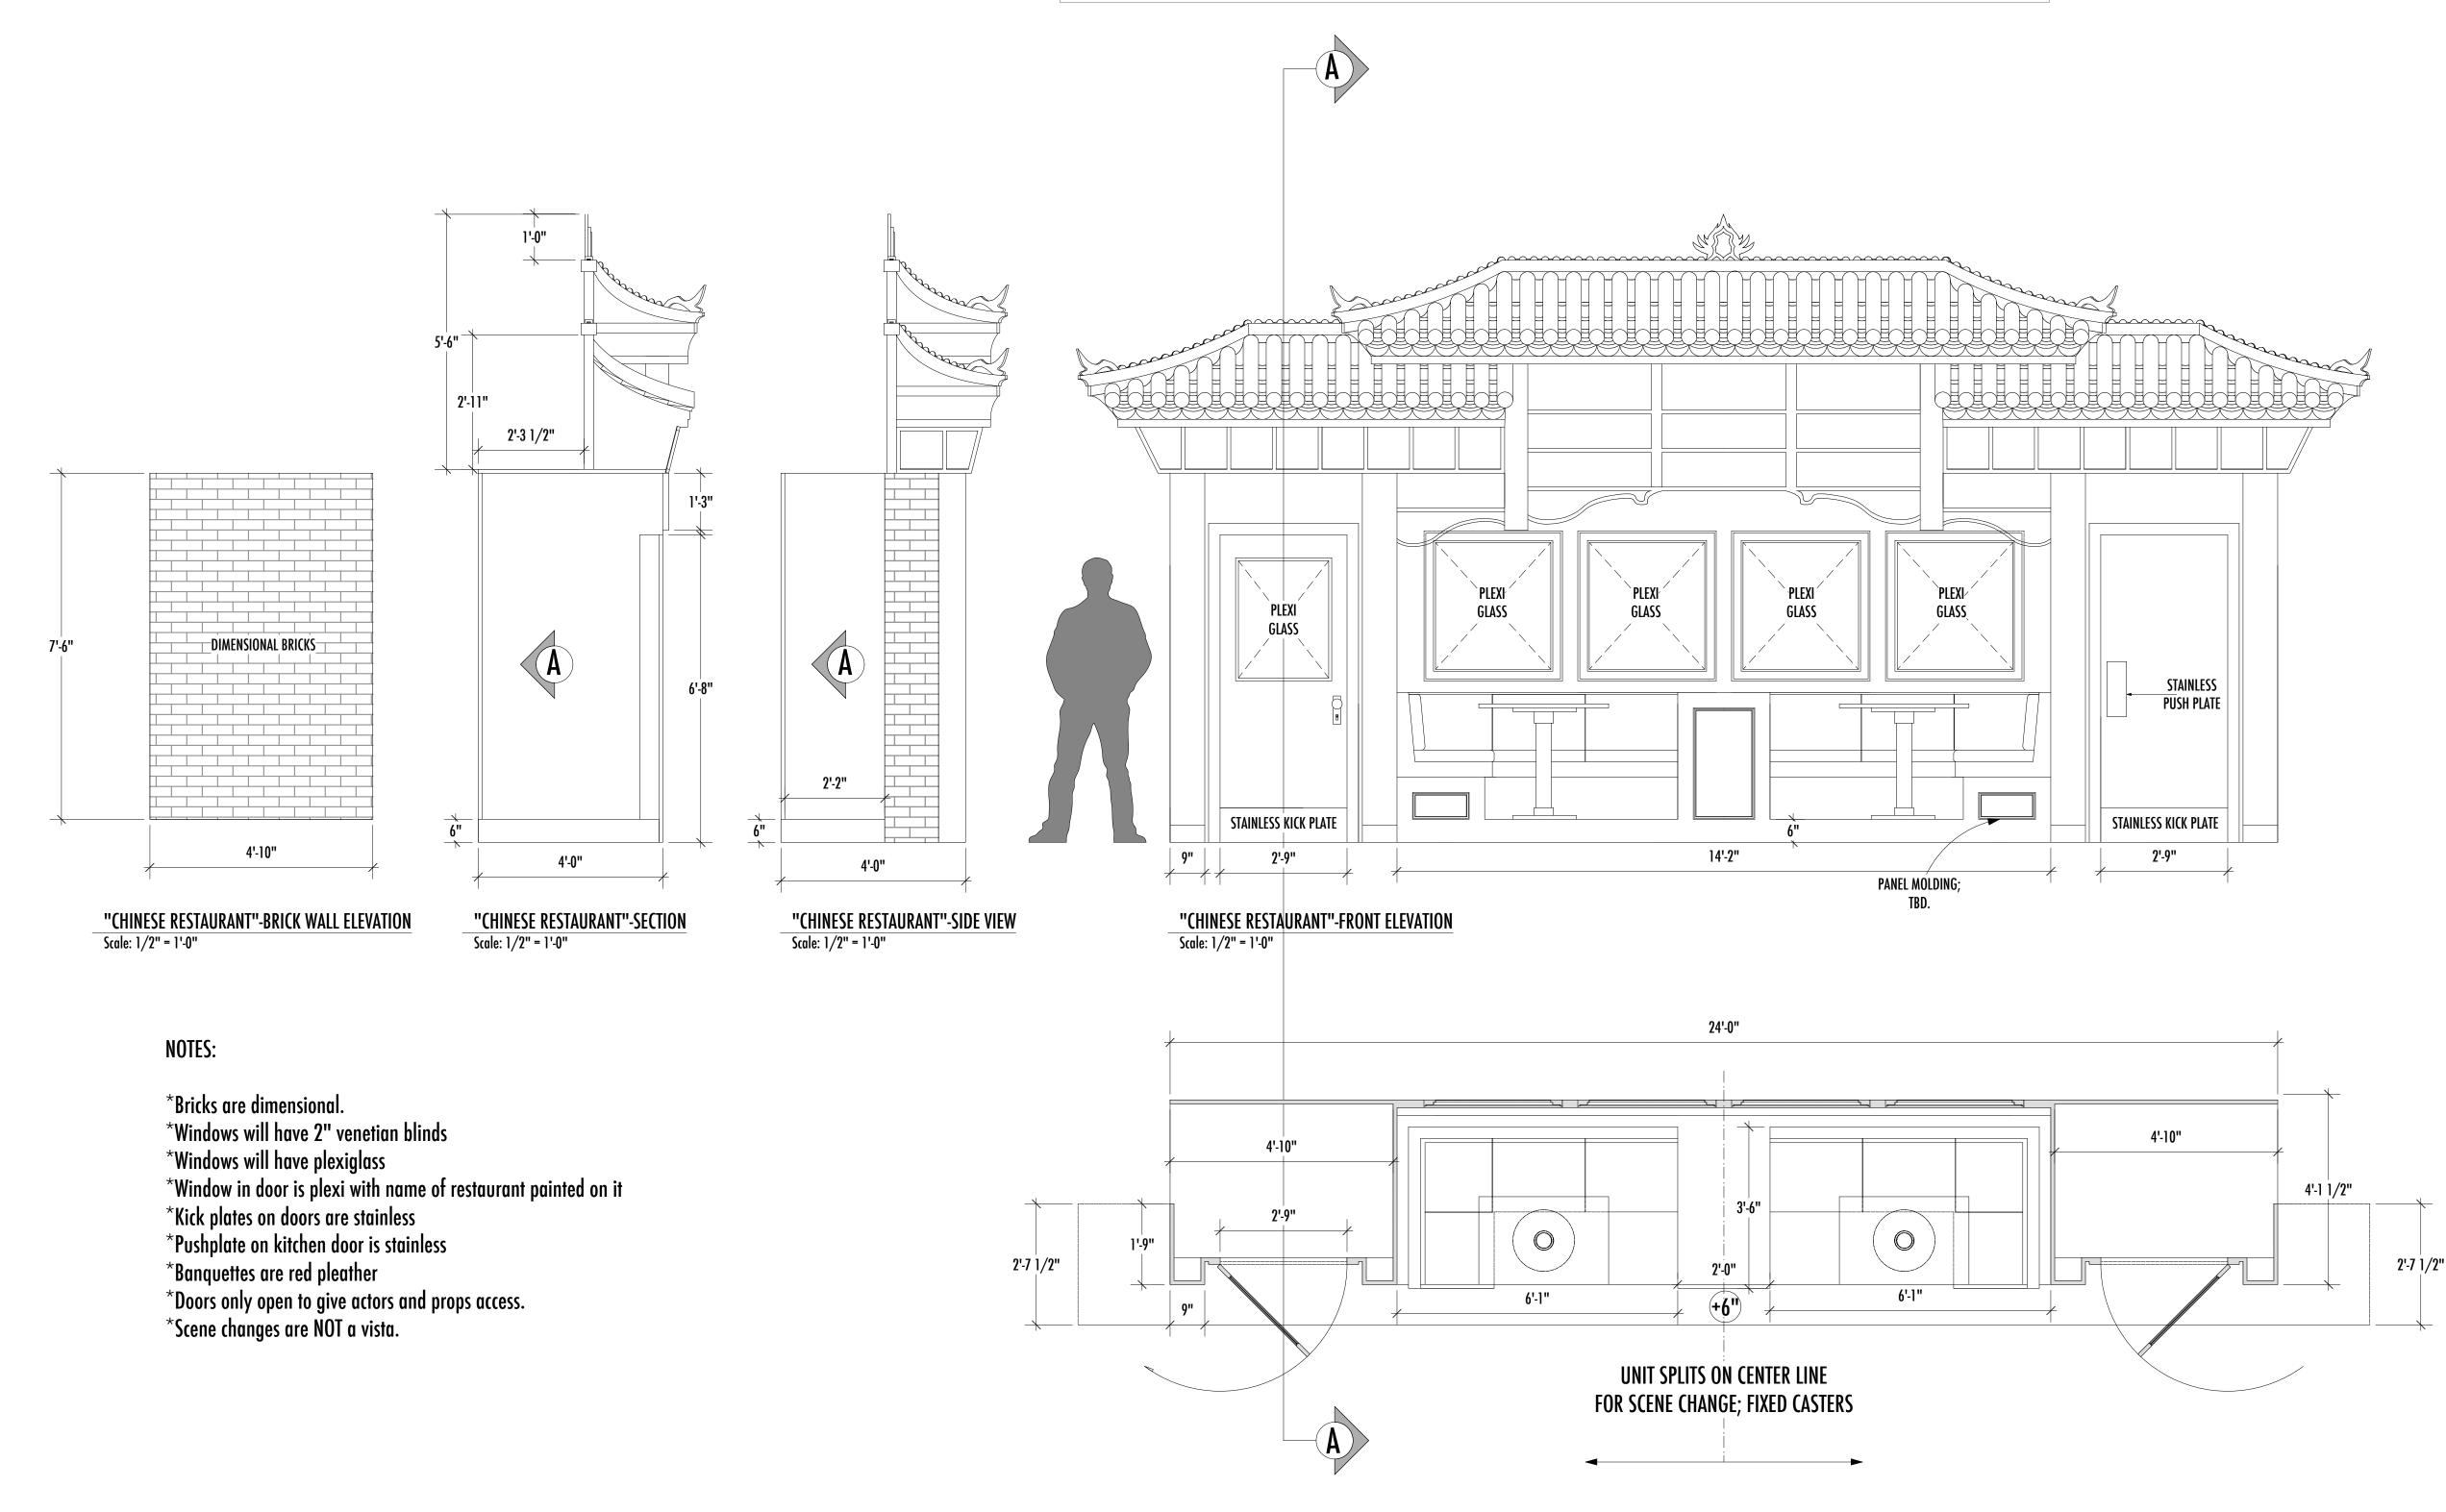

OF 14

**ELEVATIONS-RESTAURANT** 

ANNE MUNDELL

GLENGARR

PRODUCTION TEAM
SCENIC DESIGNER
ANNE MUNDELL
ASSOCIATE SCENIC DESIGNER JOEY SARNO

The designer is responsible for the visual aspects of the production only, and the specification of the designer's designs relate solely to the appearance of the design and not to matters of safety. The designer agrees to make prompt correcting alterations to any specifications found to be incompatible with proper safety precautions