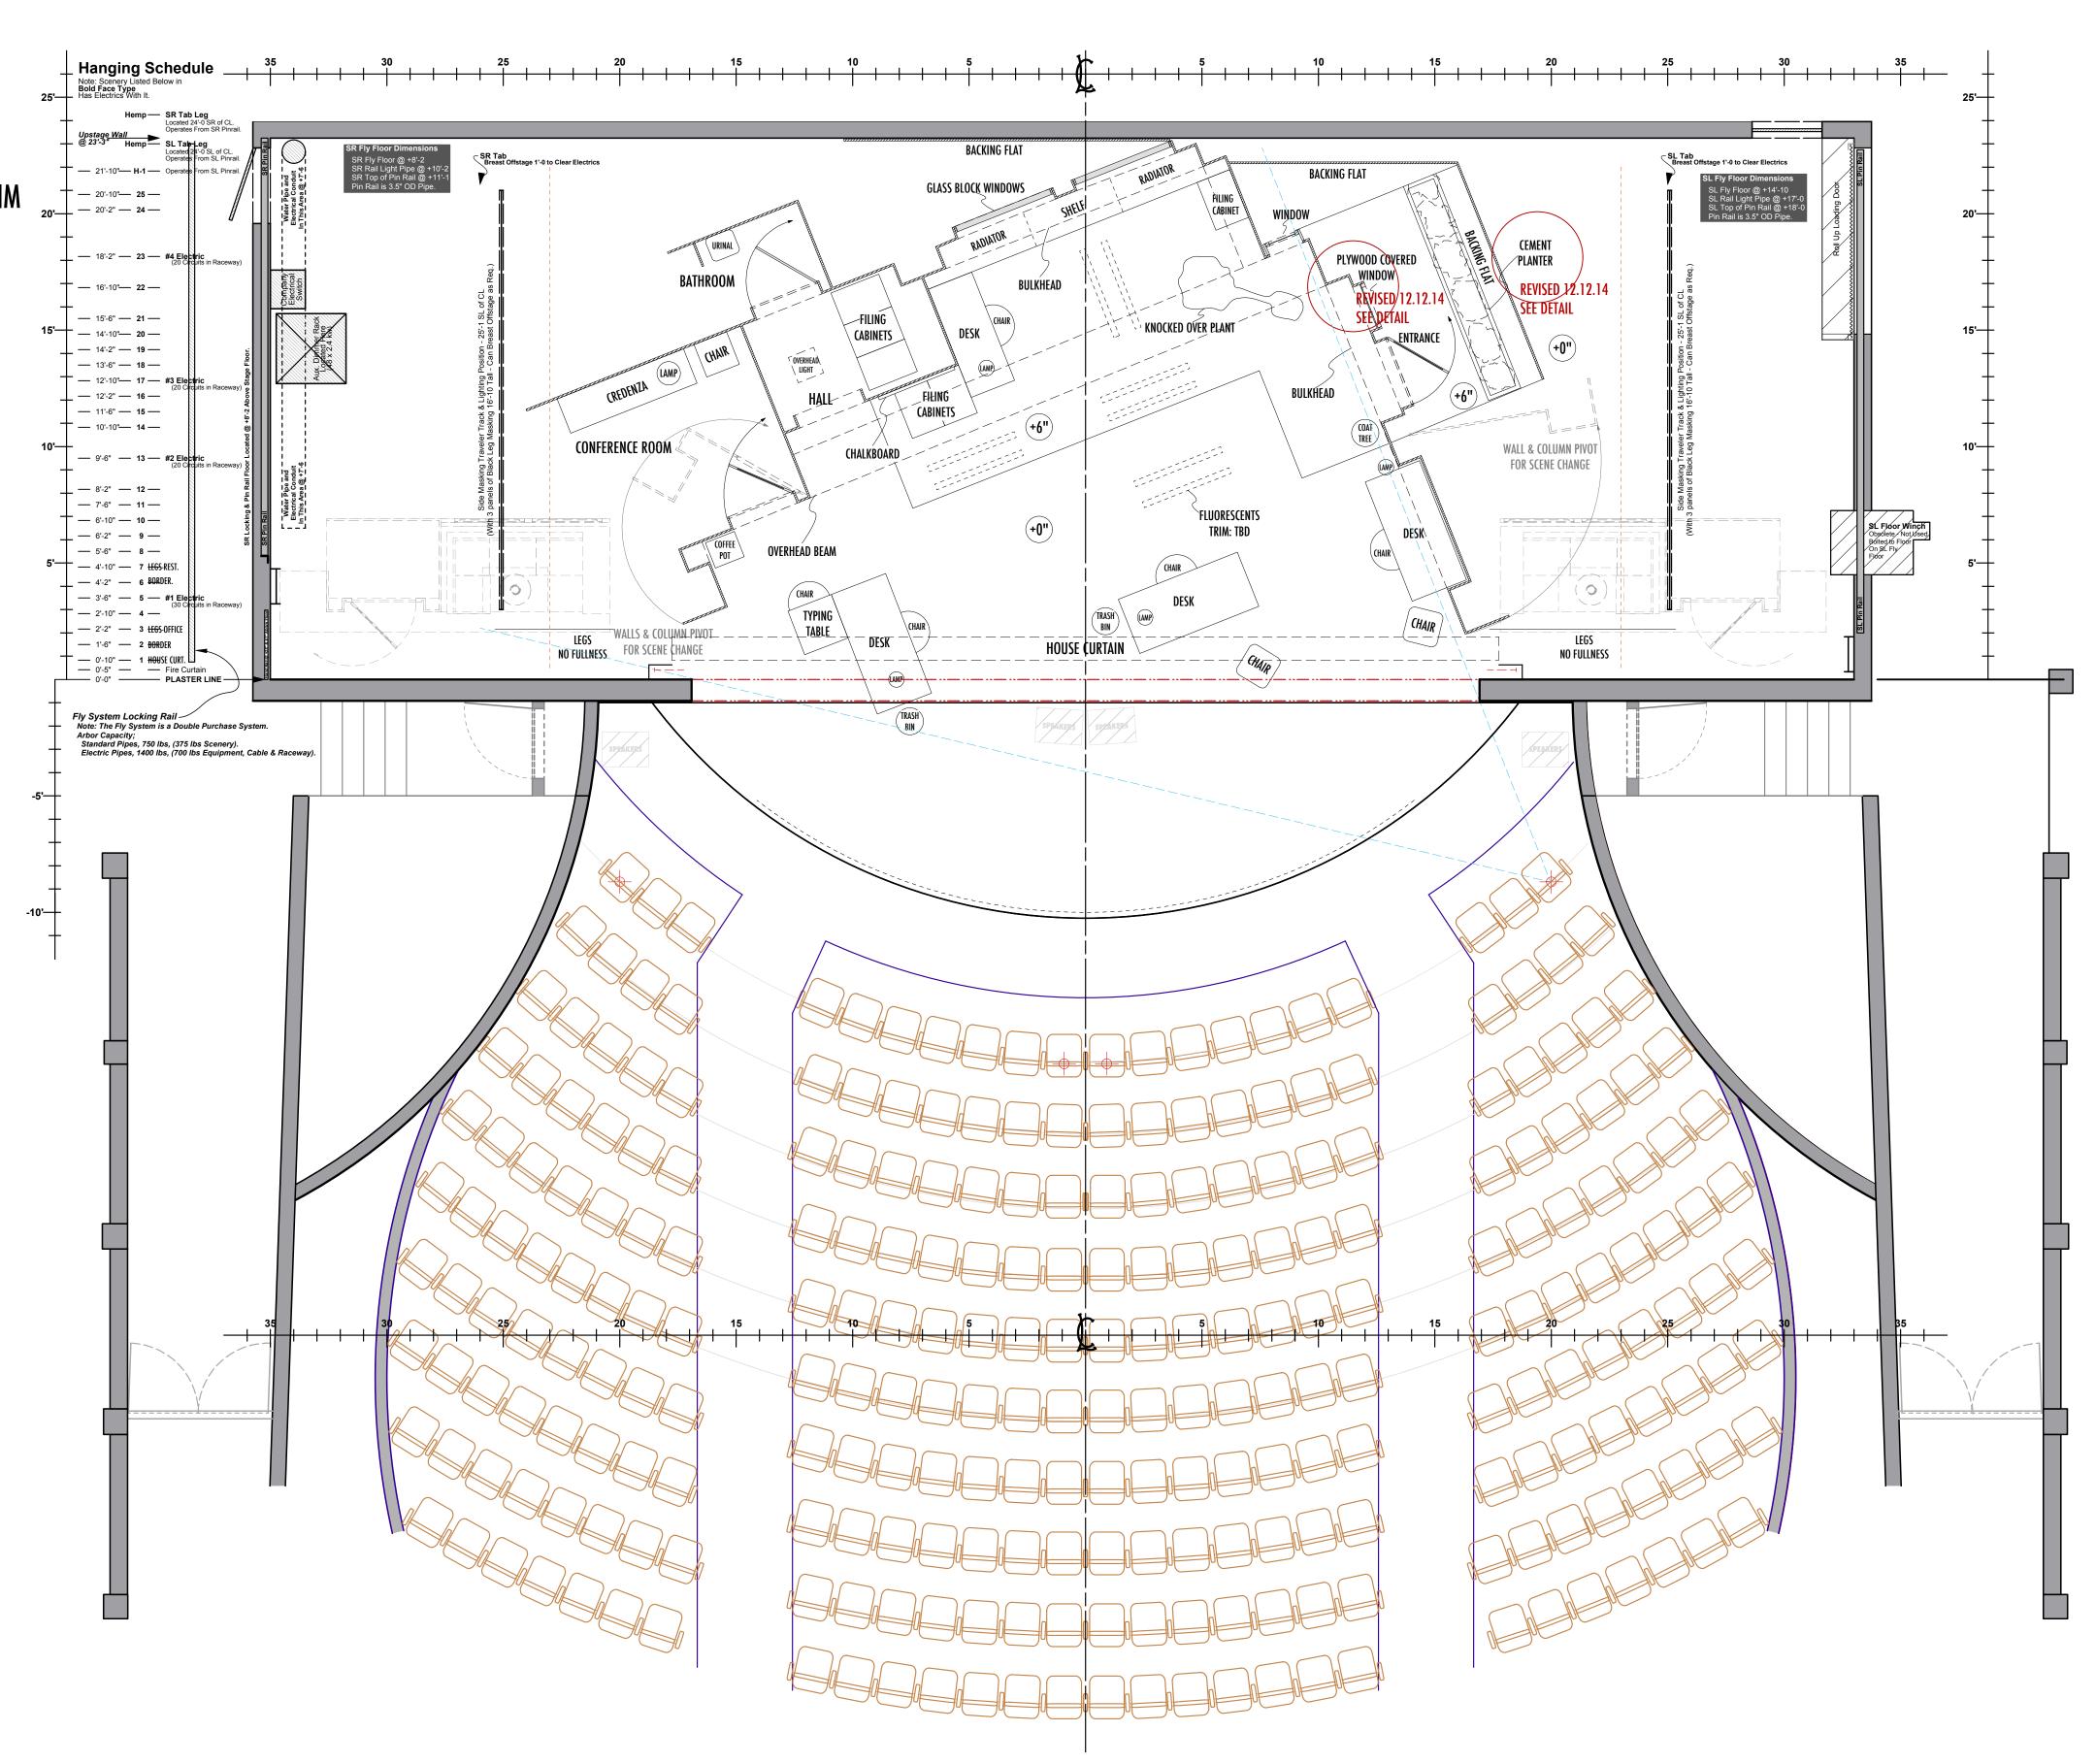

THE MALTZ JUPITER THEATRE

DATE: 12-01-2014

DRAWN BY:

**REVISIONS:** 

SCALE:

REVISION #1: 12.02.14 REVISION #2: 12.07.14

1/4" = 1'-0"

**REVISION #3: 12.12.14** 

GROUNDPLAN-RESTAURANT

\*OFFICE UNIT WALLS PIVOT ON FOR SCENE CHANGE TRANSITION INTO THE OFFICE, ONCE THE CHINESE RESTAURANT IS OFFSTAGE.

\*MASKING LEGS FOR THE CHINESE RESTAURANT FLY OUT FOR TRANSITION INTO OFFICE; OFFICE MASKING LEGS FLY IN.

THE MALTZ JUPITER THEATRE

DATE: 12-01-2014

SCALE: 1/4" = 1'-0"

DRAWN BY:

**REVISIONS:** 

REVISION #1: 12.02.14

REVISION #2: 12.07.14

REVISION #3: 12.12.14

**GROUNDPLAN-OFFICES** 

Z GLEN ROSS
DAVID MAMET
J BARRY LEWIS

ENGARRY GLEN
WRITTEN BY: DAVID MAMET