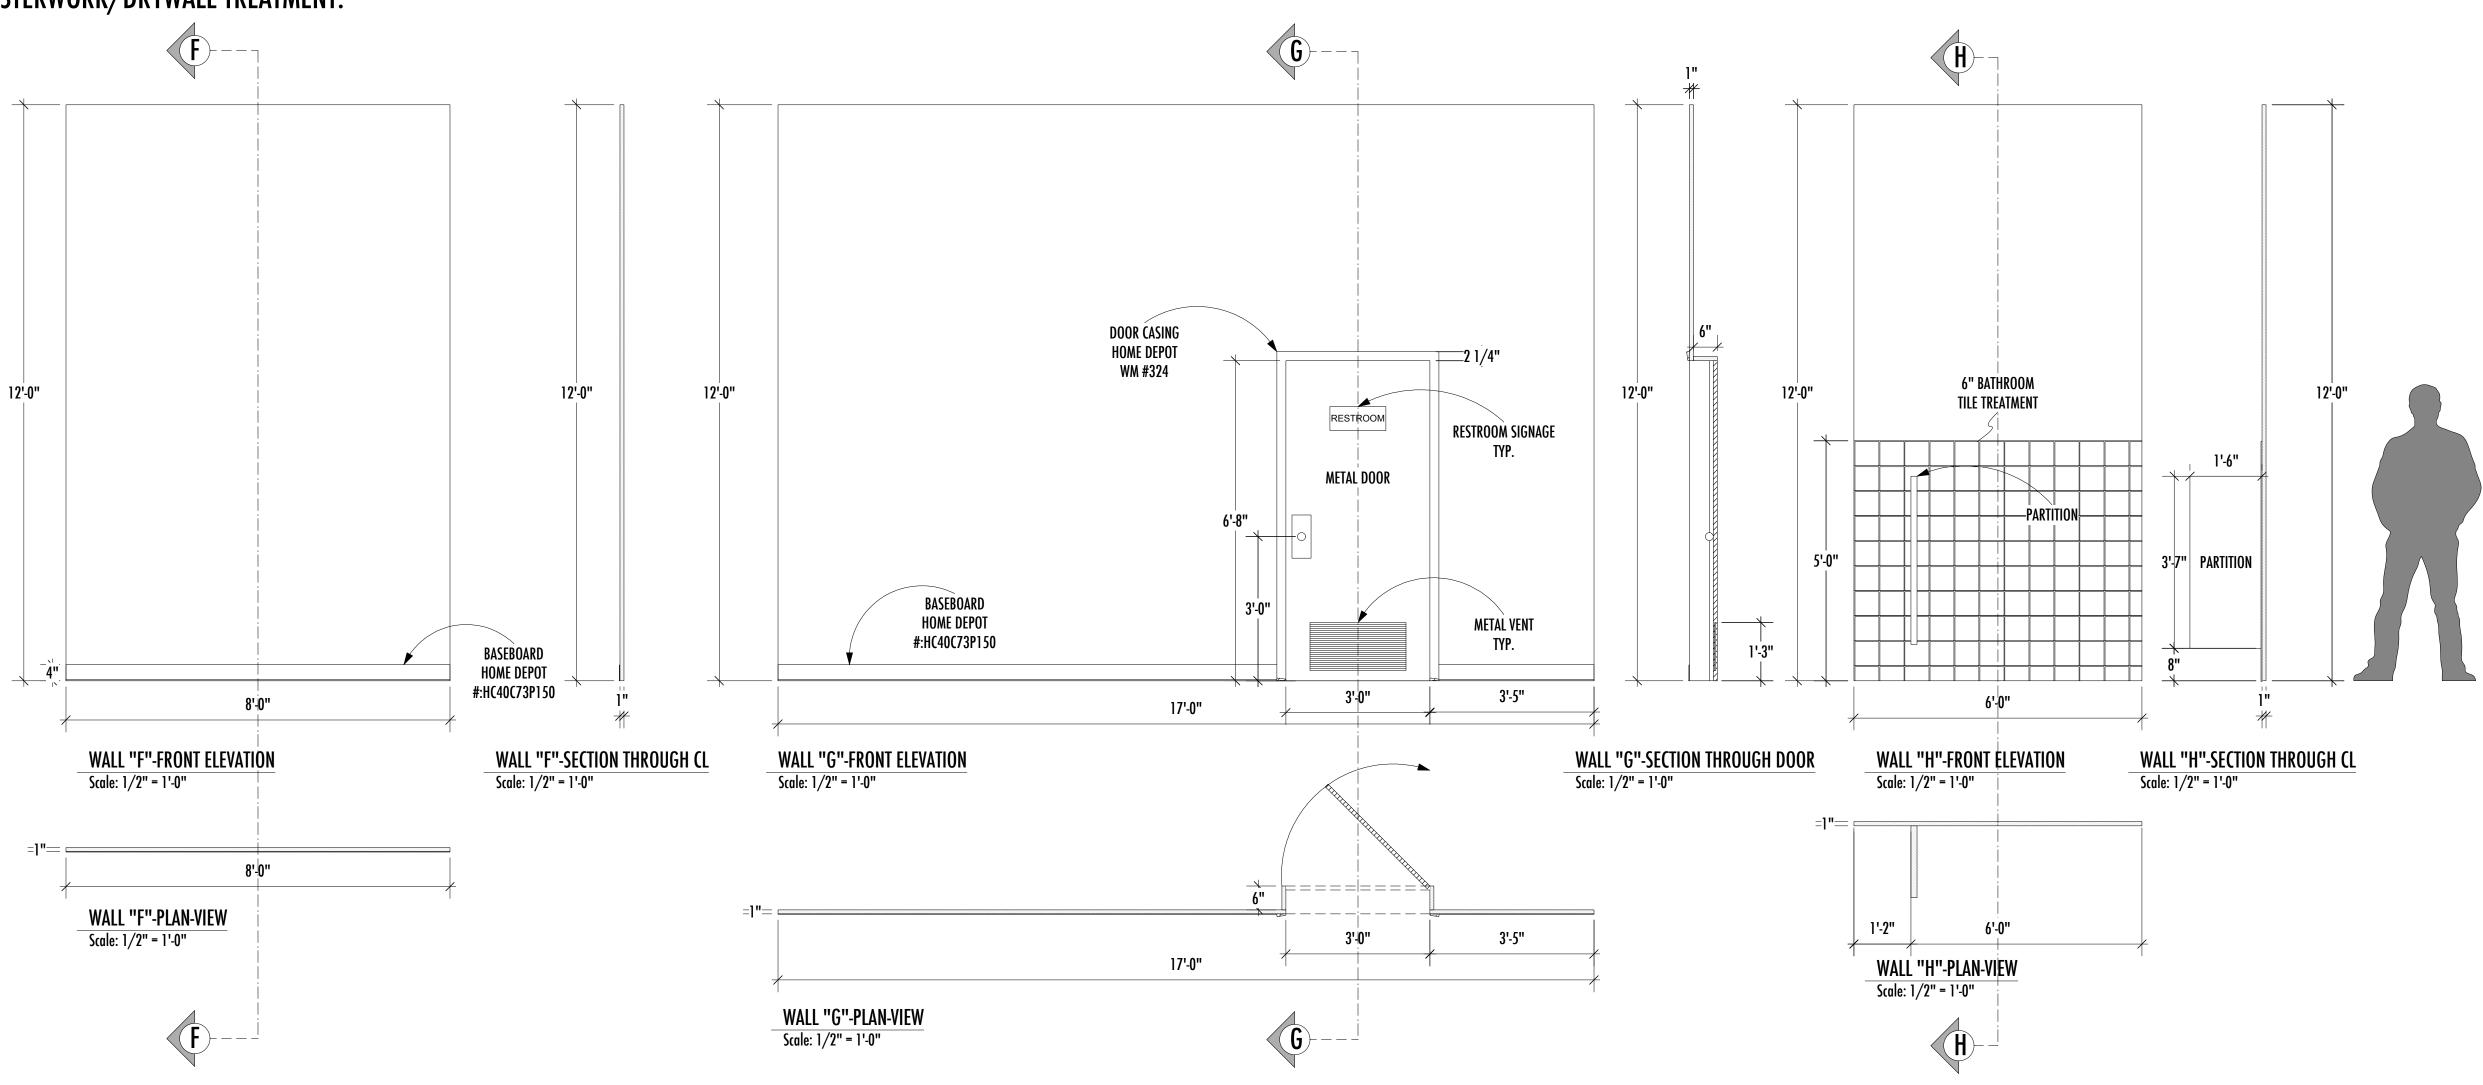

THE MALTZ JUPITER THEATRE 12-01-2014 DATE:

**DRAWN BY:** 

SCALE:

**REVISIONS:** 

**REVISION #1: 12.02.14 REVISION #2: 12.07.14** 

VARIOUS

**REVISION #3: 12.12.14** 

**DETAILS** 

PLATE NO.

OF 14