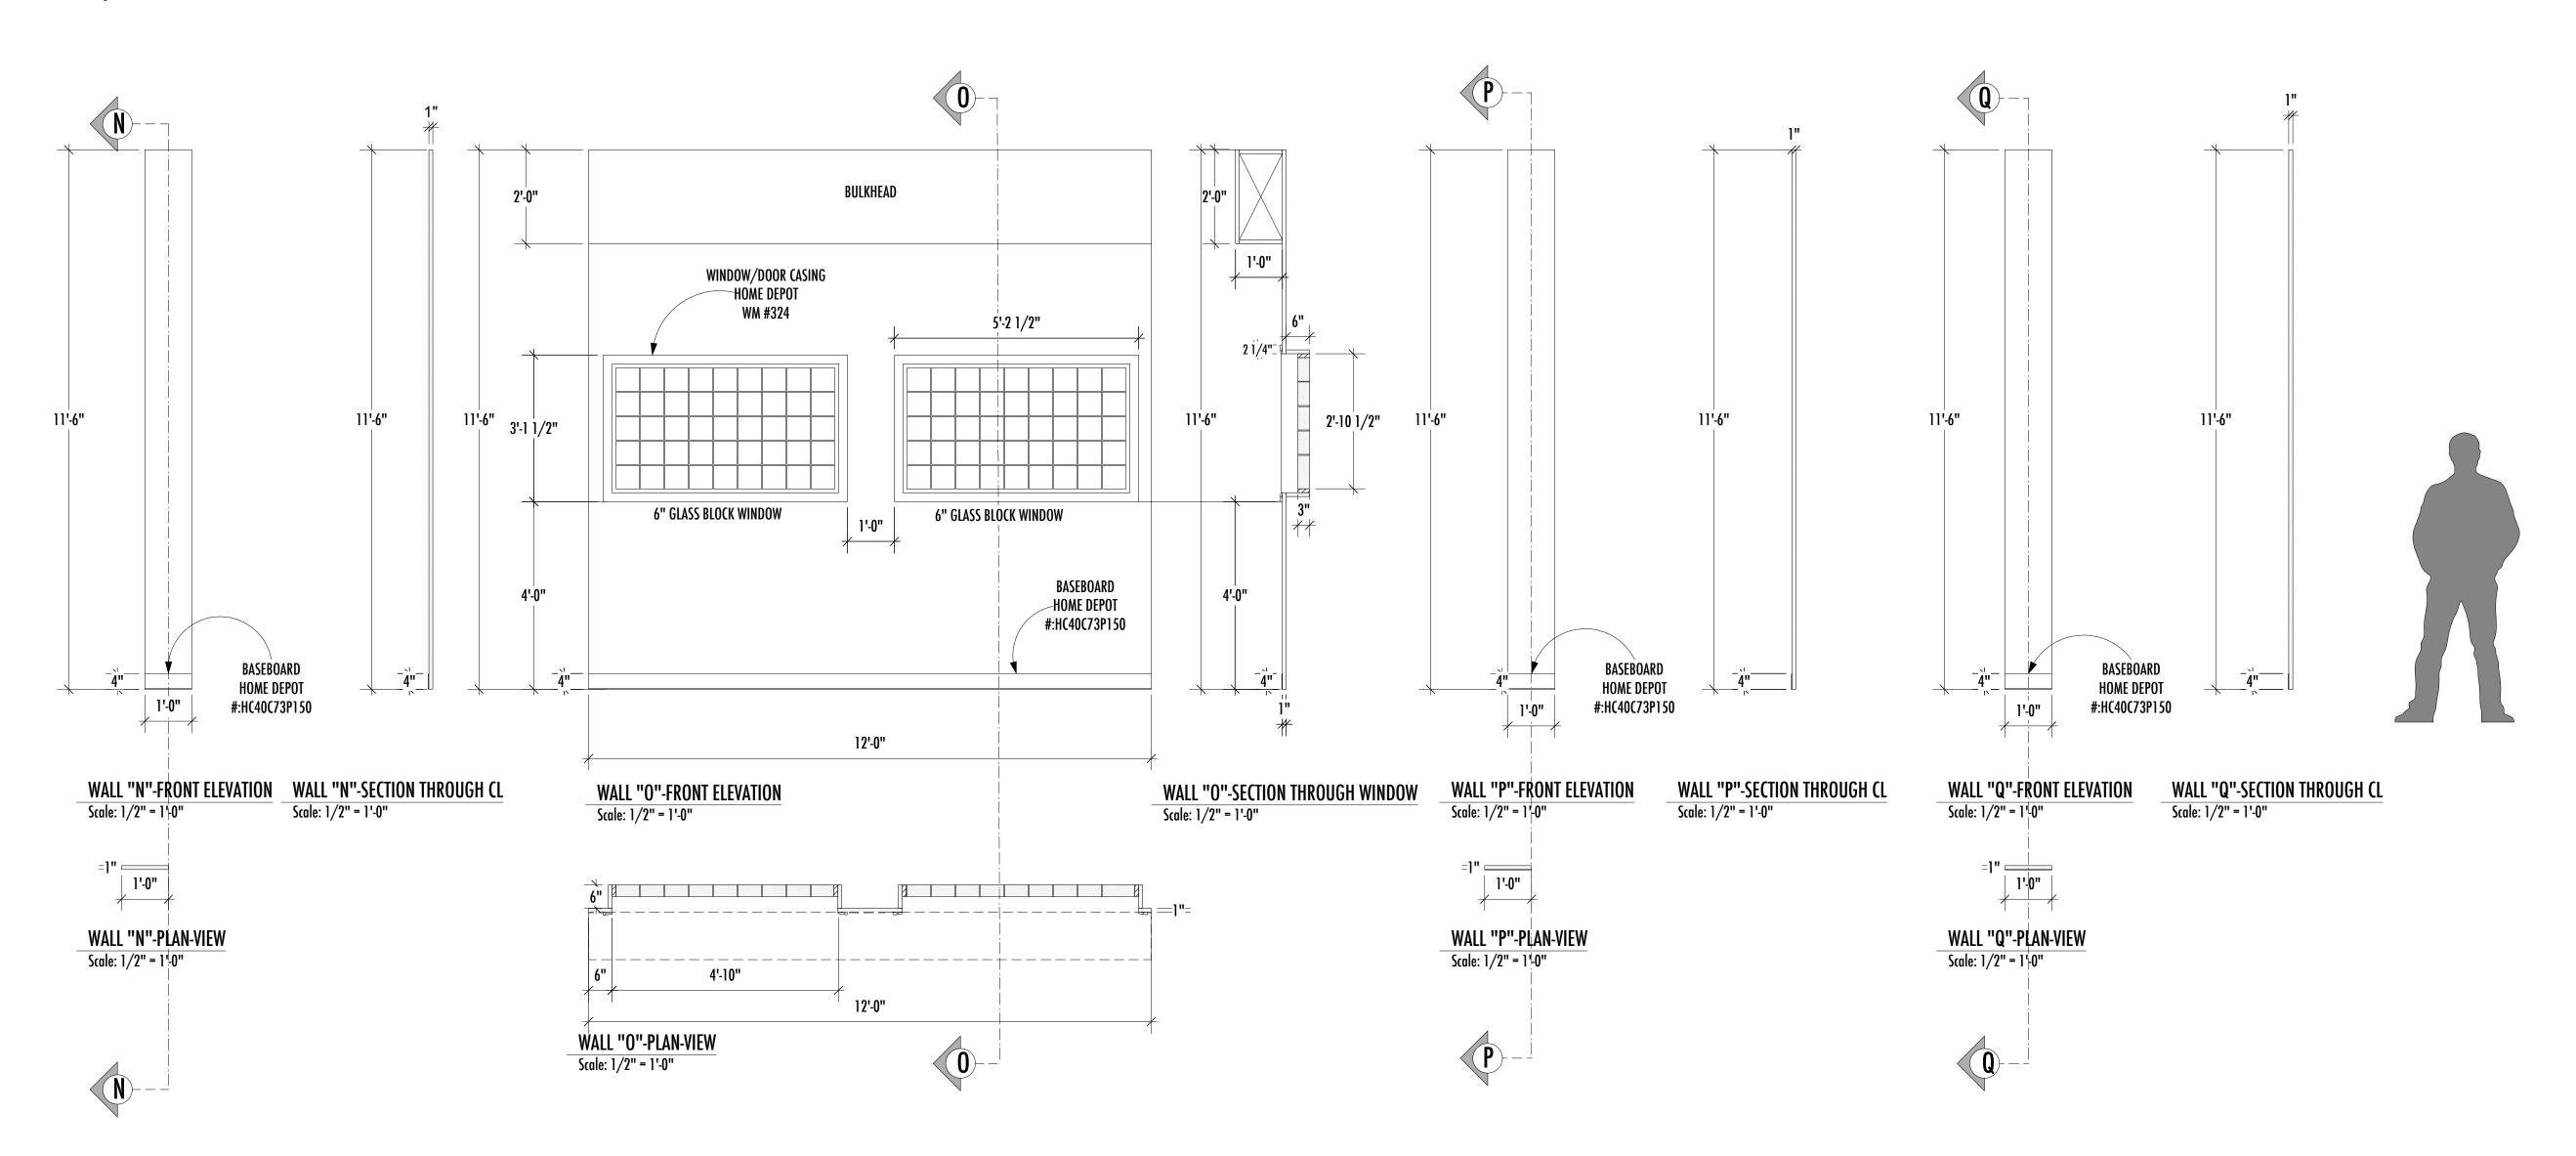

THE MALTZ JUPITER THEATRE DATE: 12-01-2014

1/2" = 1'-0" SCALE: **DRAWN BY:** 

**REVISIONS:** 

**REVISION #1: 12.02.14 REVISION #2: 12.07.14** 

**REVISION #3: 12.12.14** 

**ELEVATIONS-OFFICES** 

WALLS "N-Q"-PLAN-VIEW Scale: 1/2" = 1'-0"

### \*MASKING WALLS; TREATMENT TBD.

WALSL "W-Y"-PLAN-VIEW
Scale: 1/2" = 1'-0"

ANNE MUNDELL
412.260.4521
AMUNDELL@ANDREW.CMU.EDU
WWW.ANNEMUNDELL.COM

RITTEN BY: DAVID MAMET

GLENGARR

WRITTEN BY

DIRECTED BY