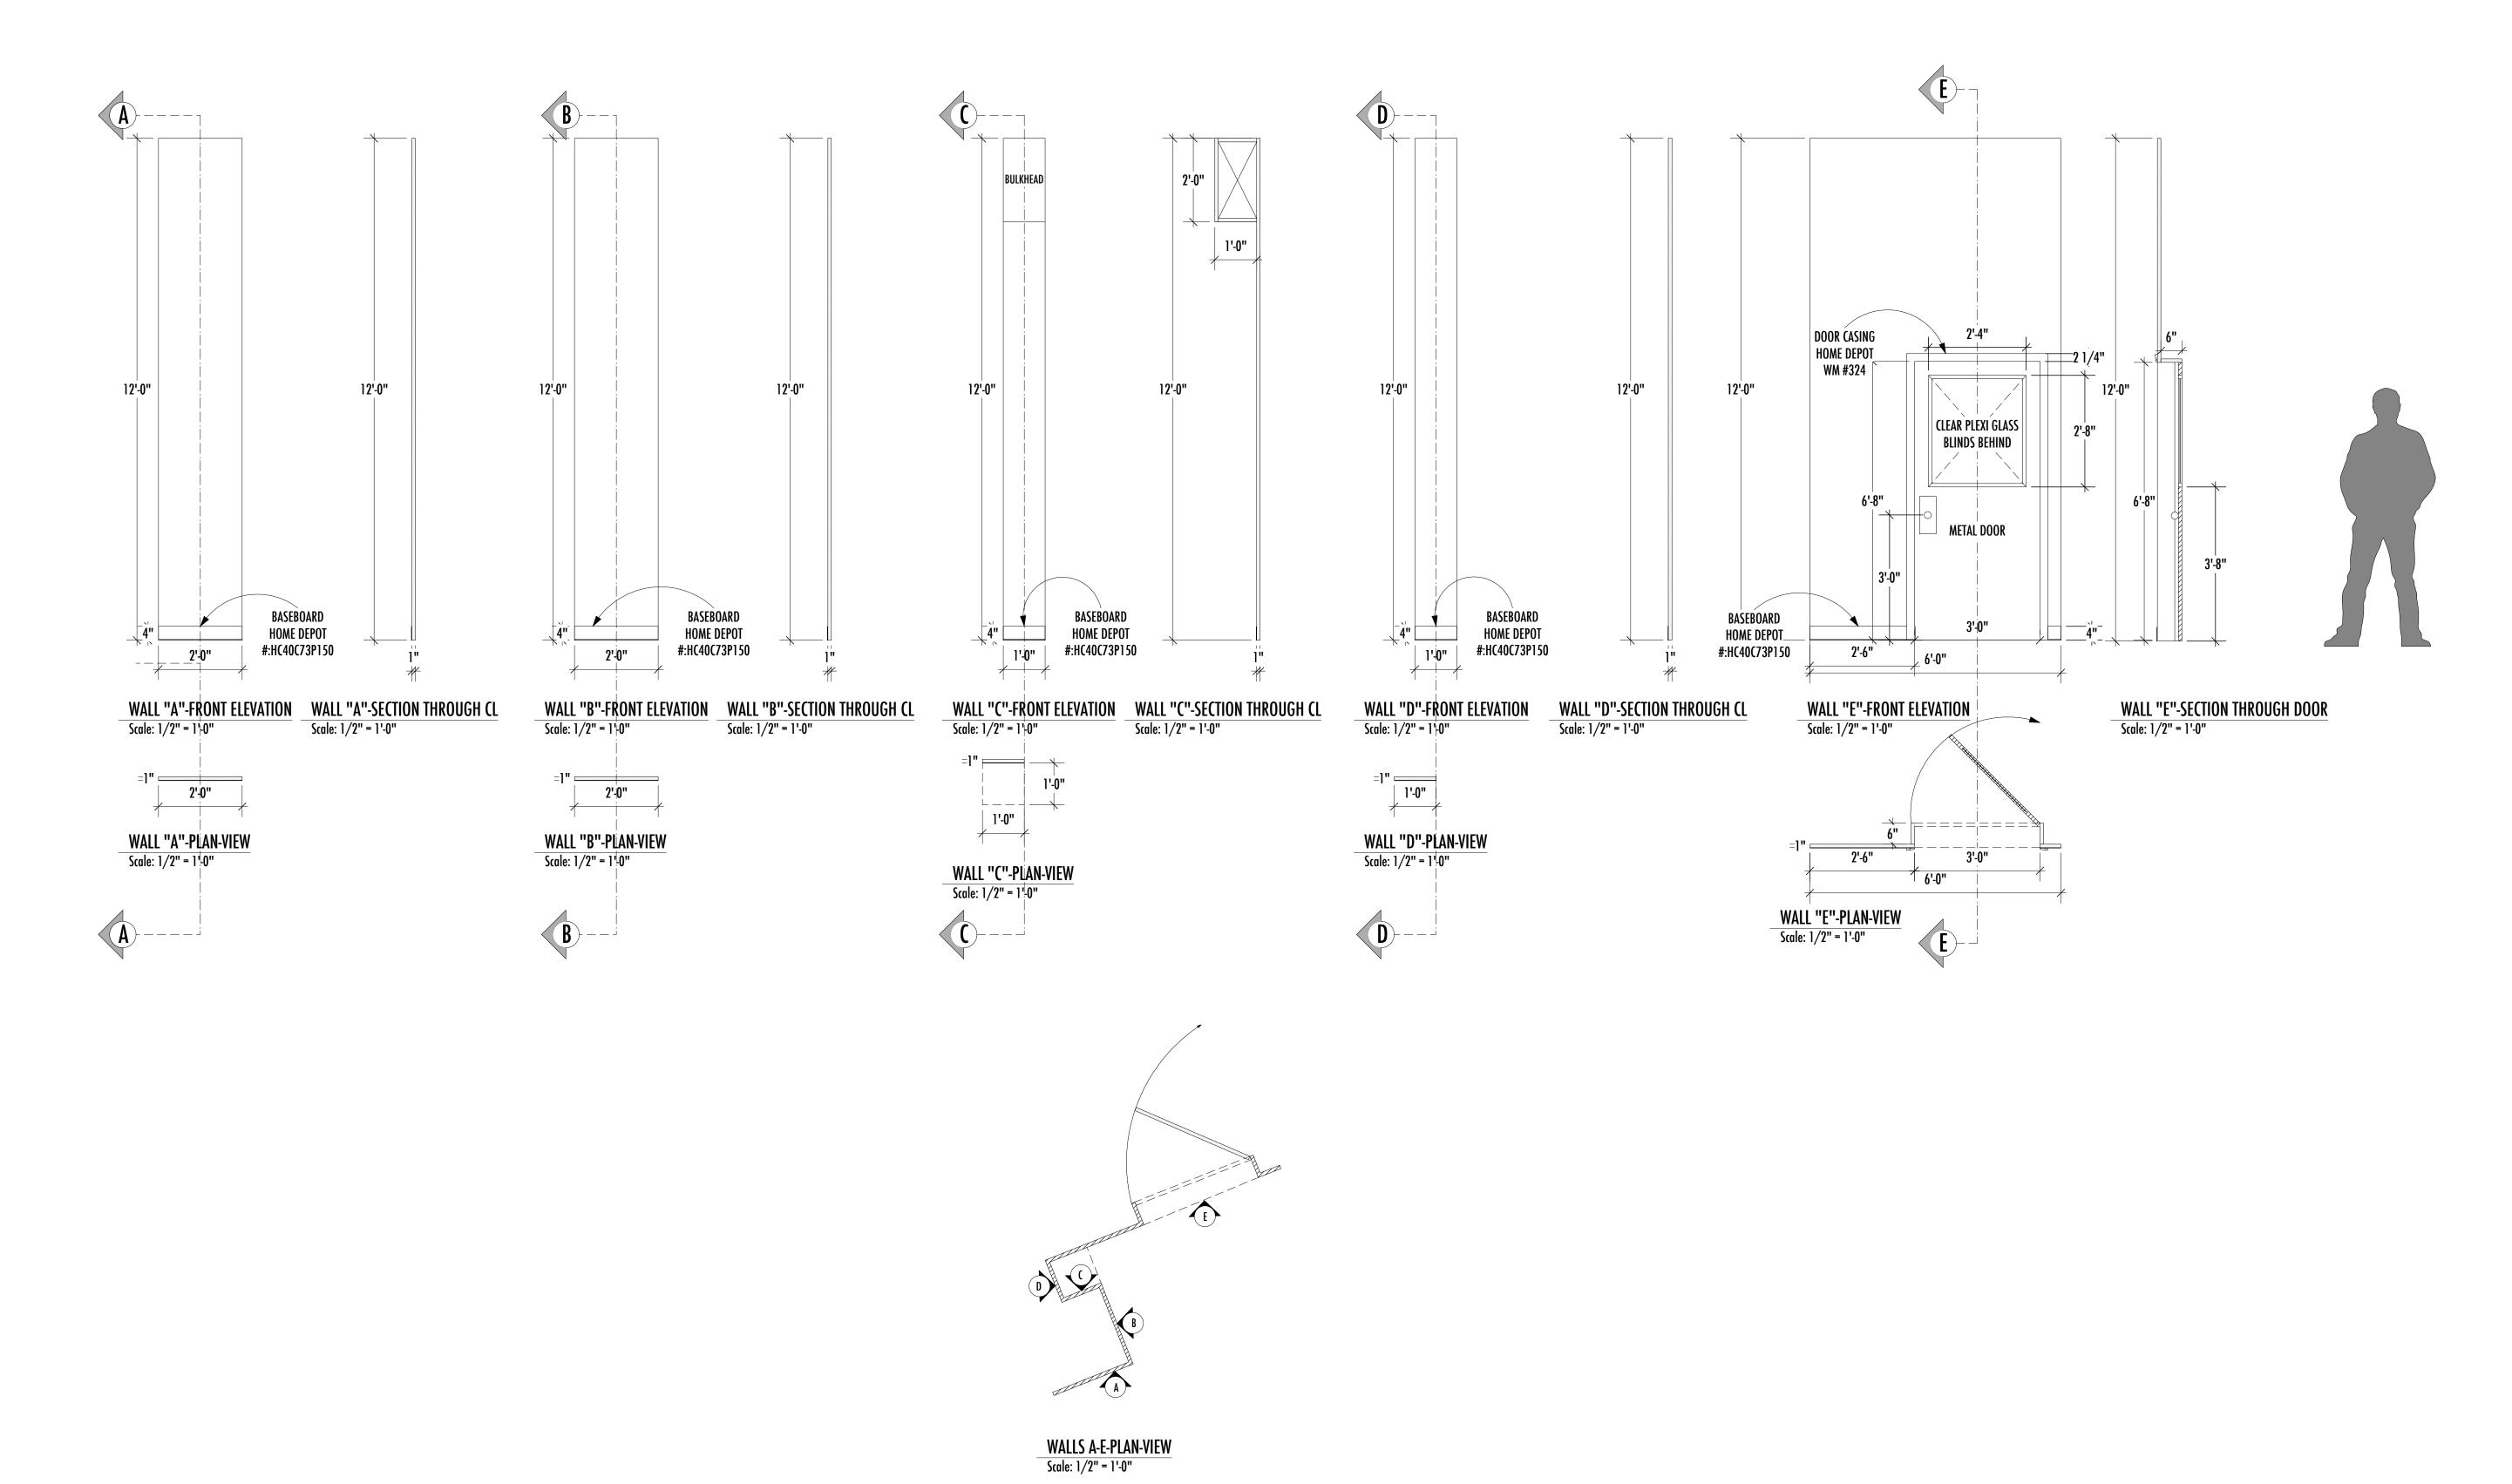

THE MALTZ JUPITER THEATRE 12-01-2014 DATE:

**DRAWN BY:** 

SCALE:

**REVISIONS:** 

**REVISION #1: 12.02.14 REVISION #2: 12.07.14** 

VARIOUS

**REVISION #3: 12.12.14** 

**DETAILS** 