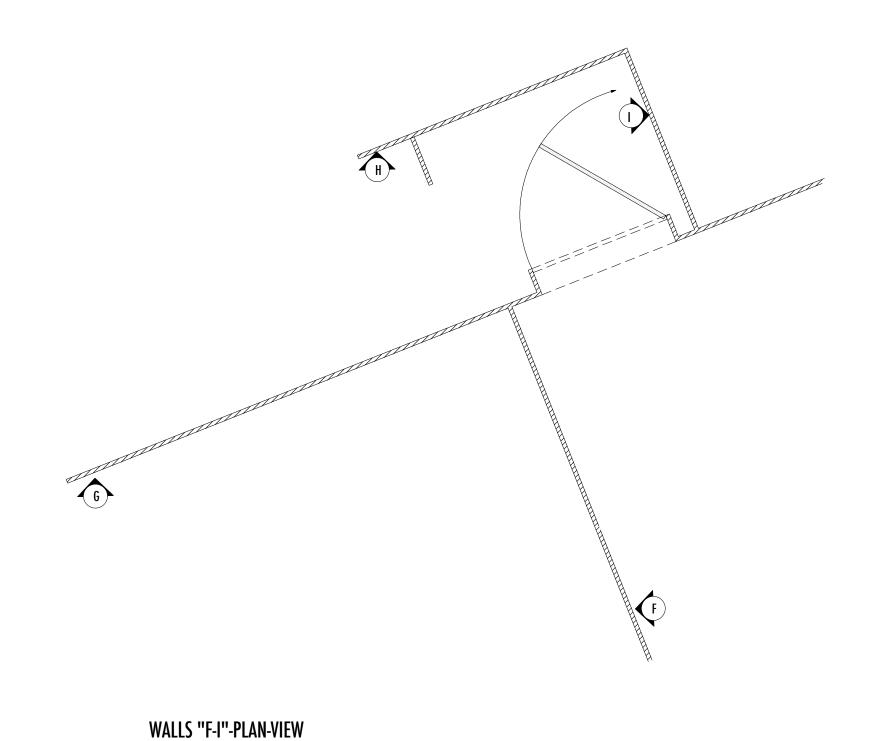

### \*MASKING WALLS; TREATMENT TBD.

WALSL "W-Y"-PLAN-VIEW
Scale: 1/2" = 1'-0"

ANNE MUNDELL
412.260.4521
AMUNDELL@ANDREW.CMU.EDU
WWW.ANNEMUNDELL.COM

RITTEN BY: DAVID MAMET

GLENGARR

WRITTEN BY

DIRECTED BY