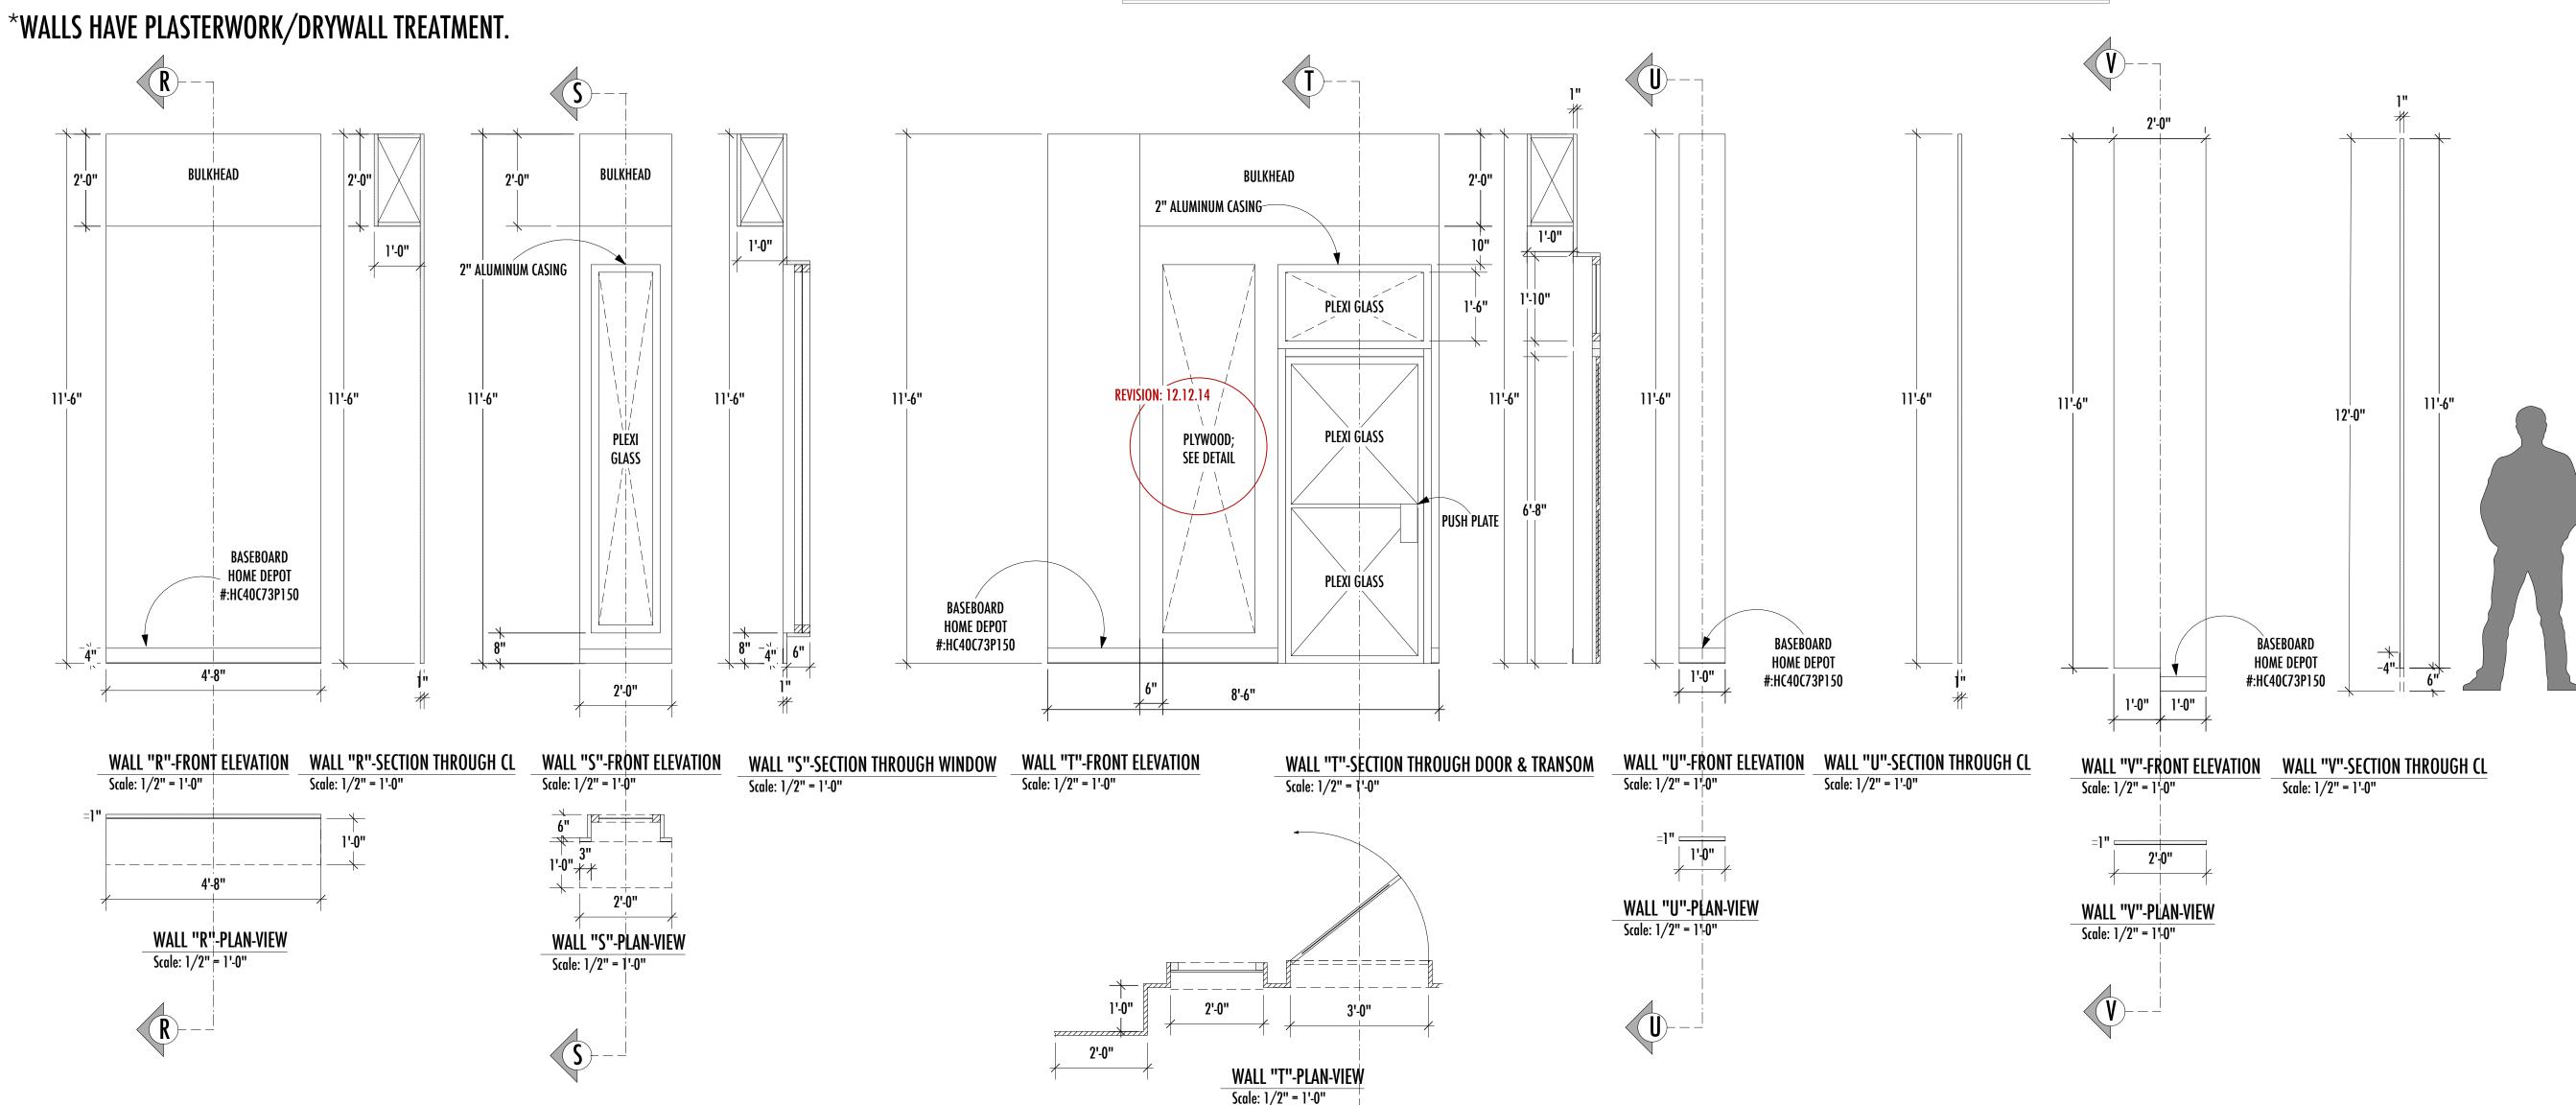

### \*MASKING WALLS; TREATMENT TBD.

WALSL "W-Y"-PLAN-VIEW
Scale: 1/2" = 1'-0"

ANNE MUNDELL
412.260.4521
AMUNDELL@ANDREW.CMU.EDU
WWW.ANNEMUNDELL.COM

RITTEN BY: DAVID MAMET

GLENGARR

WRITTEN BY

DIRECTED BY

REVISION #3: 12.12.14

**ELEVATIONS-OFFICES** 

"OFFICES-STRAIGHT ON"-FRONT ELEVATION
Scale: 1/2" = 1'-0"

"OFFICES-AS SEEN IN SPACE"-FRONT ELEVATION
Scale: 1/2" = 1'-0"

ANNE MUNDELL
412.260.4521
AMUNDELL@ANDREW.CMU.EDU
WWW.ANNEMUNDELL.COM