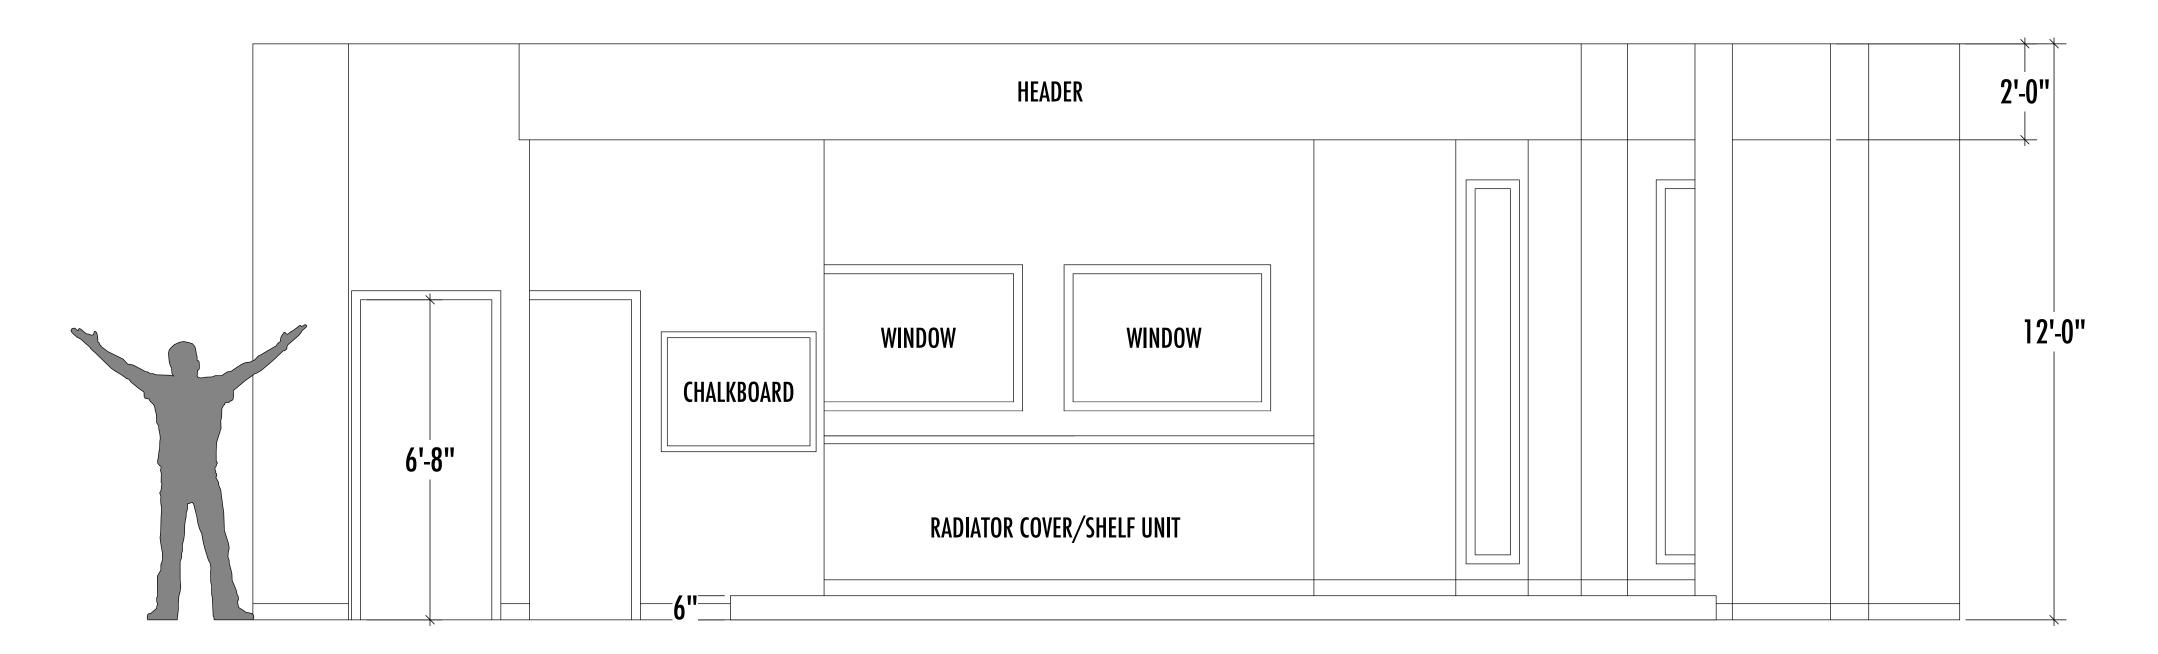

THE MALTZ JUPITER THEATRE

DATE: 12-01-2014

 SCALE:
 1/2" = 1'-0"

 DRAWN BY:
 JMS

REVISIONS:

REVISION #1: 12.02.14 REVISION #2: 12.07.14

REVISION #3: 12.12.14

FRONT ELEVATION-OFFICES